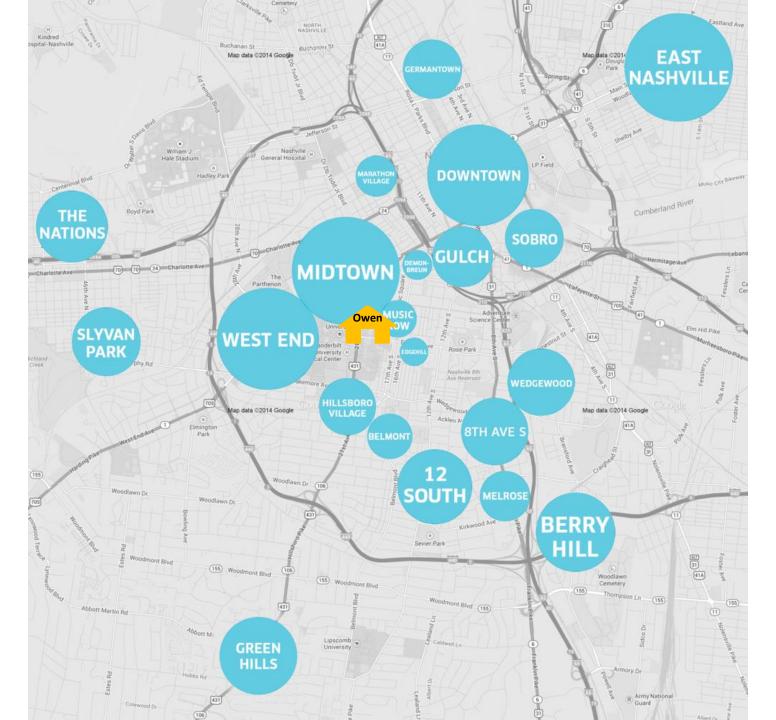

## Neighborhoods

| ( - 5 - 1 - 3 - 1 - 3 - 1 - 3 - 3 - 1 - 3 - 3 |     |
|-----------------------------------------------|-----|
| Midtown                                       | 36% |
| Hillsboro Village                             | 18% |
| West End/Elliston                             | 17% |
| Other                                         | 5%  |
| Belmont / 12 South                            | 5%  |
| East Nashville                                | 4%  |
| Sylvan Park                                   | 3%  |
| Green Hills                                   | 3%  |
| Downtown / The<br>Gulch                       | 2%  |
| Bellevue                                      | 2%  |
| Brentwood                                     | 1%  |
| Franklin                                      | 1%  |
| Germantown                                    | 1%  |