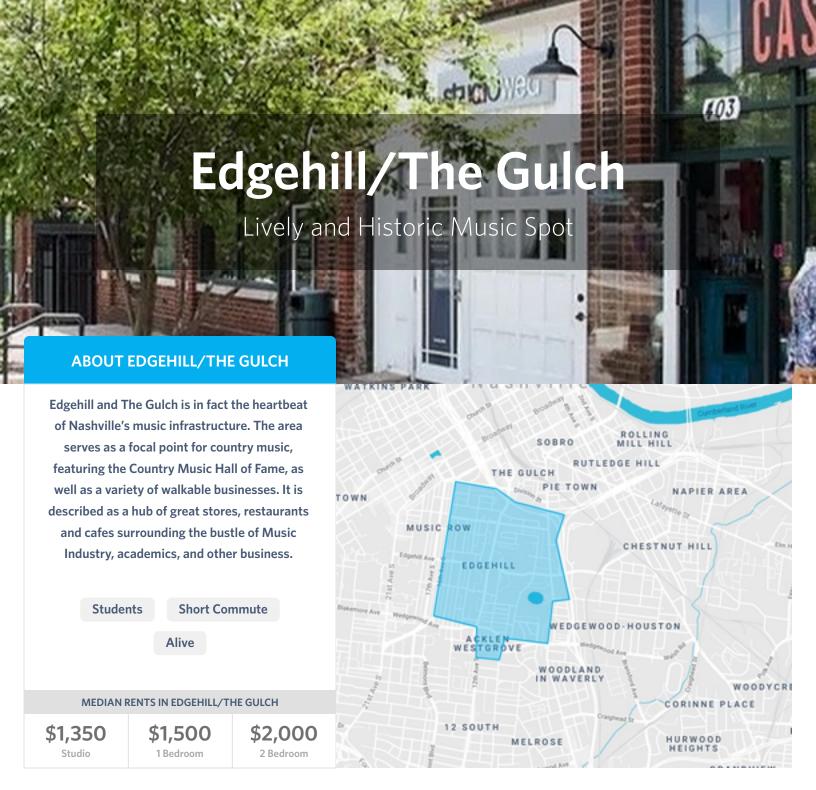

#### Edgehill/The Gulch

10% of Vanderbilt Law students

The Gulch is known for its hip and trendy atmosphere full of upscale buildings, restaurants, and stores. It is situated just south of downtown and was historically an old industrial area that has recently emerged as one of the most sought after places to live in Nashville.

#### WHAT RESIDENTS THINK ABOUT EDGEHILL/THE GULCH

Review by Vanderbilt Law Student

• INFINITY MR

We are located between midtown and the Gulch, which is the best of both worlds. We are walking distance from the law school but also to most restaurants and shopping in the Gulch area. Only a 4 min drive to school. \*\*\*

Very cool neighborhood with plenty of restaurants and bars to visit. Also a short walk downtown. Highly recommend Biscuit Love or Milk and Honey for brunch.