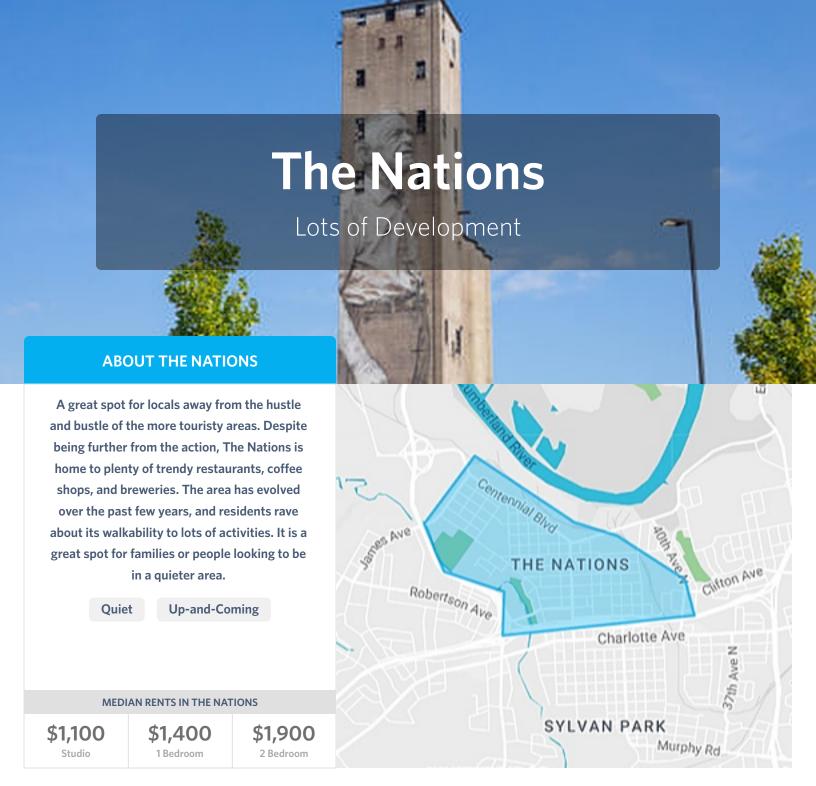

#### The Nations

5% of Vanderbilt Law students

A great spot for locals away from the hustle and bustle of the more touristy areas. Despite being further from the action, The Nations is home to plenty of trendy restaurants, coffee shops, and breweries. The area has evolved over the past few years, and residents rave about its walkability to lots of activities.

#### WHAT RESIDENTS THINK ABOUT THE NATIONS

#### **Review by Vanderbilt Law Student**

HOUSE

10 minutes from campus, lots of local restaurants, bars, shops. Easy access to downtown, grocery stories, parks, etc.

#### **Review by Vanderbilt Law Student**

HOUSE

12 minute drive to campus, lots of cool coffee shops/bars/restaurants, close to Trader Joes, Kroger, Costco, and more. Great area to be in.