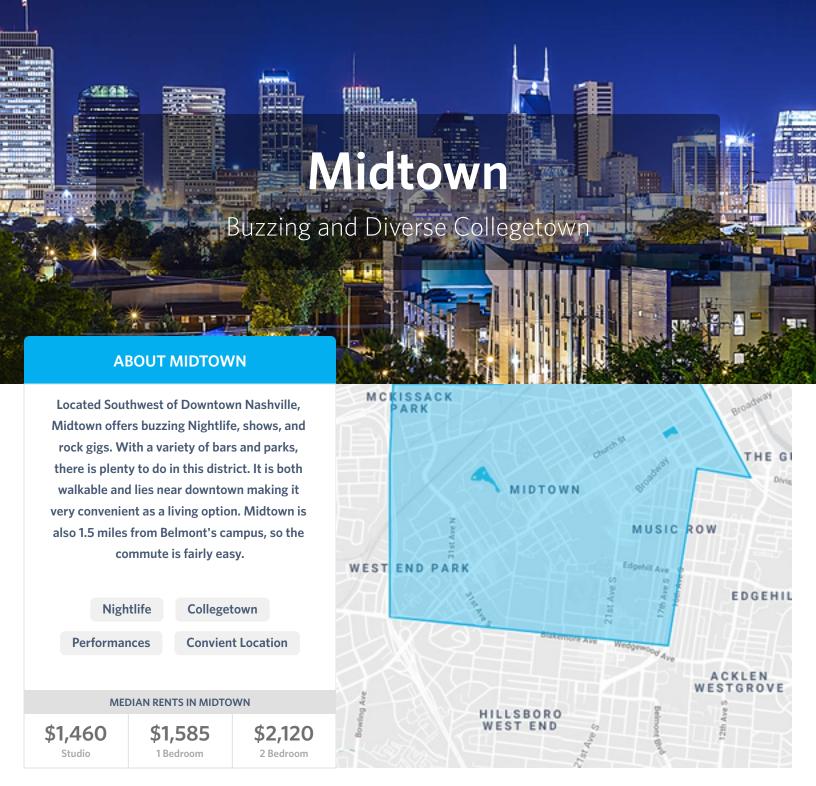

### NEIGHBORHOODS EXPLAINED

An overview of the most popular neighborhoods for Vanderbilt Law students

65% of Vanderbilt Law students

With Vanderbilt University being right in the heart of Midtown, it is home to lots of students and staff living near the campus. Because of that, this area offers great nightlife and lots of social opportunities.