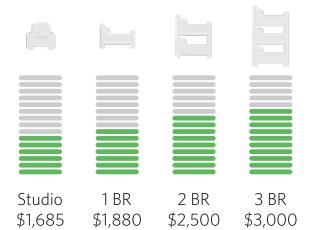

#### What size residences Vanderbilt Law students live in

StudiosOne bedroomsTwo bedroomsThree or more

bedrooms

#### Average rent by apartment size