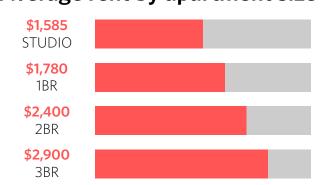

in Tall Packages.

Click here to learn more >



Call or Text 615-988-9151 | live@alcovenashville.com | AlcoveNashville.com



## Where Vanderbilt Law students live



65% Midtown
10% Hillsboro Westend
10% Edgehill/The Gulch
5% The Nations
10% Other (< 5% each)</li>

### Who Vanderbilt Law students live with



50% Alone15% Spouse/partner35% Roommate (excluding spouse/partner)

19% of Vanderbilt Law students live with pets

### What type of properties Vanderbilt Law students live in



**70%** Large property (50+ units)

10% Mid-size property (20-49 units)

**10%** Small property (2-9 units)

#### What size residences Vanderbilt Law students live in



StudiosOne bedroomsTwo bedroomsThree or more

bedrooms

#### **Distribution of property ratings**



#### Average rent by apartment size



#### Rent versus own



#### **Commute methods**





## ENJOY AN EXCEPTIONAL LIFESTYLE IN THE HEART OF NASHVILLE.

**SCHEDULE YOUR TOUR TODAY!** 









NashvilleCollection.com







## CHOICE IS UNDER-RATED

- Sky-line deck with fireplace, grills, putting green & gathering spaces.
- Rooftop deck with pool, cabanas & unobstructed city views.
- Fitness center with strength & cardio iFit, CrossFit/Barre studio & indoor/outdoor yoga.
- Hotel-inspired two-story lobby with study pods
   & co-working spaces.

## ALL VANDERBILT STUDENTS RECEIVE

ONE-MONTH FREE ON SELECT UNITS\*

• Contact Leasing Team for full details

### **Rent with Confidence**

#### **Time Savers**



All the information you need in a single place. Photos, prices, floor plans, maps, and amenities - VeryApt has you cover