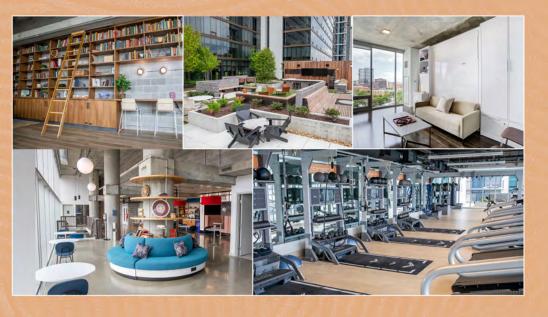

## BEST FOR AMENITIES

Highest-rated properties for amenities

READ MORE REVIEWS AT VERYAPT.COM

What top amenity properties typically offer:

- Great common spaces
- Convenient location
- ✓ Excellent management
- ✓ Newer construction

#### TOP 5

#### Review by Vanderbilt Law Student

"New building with fantastic amenities. There's a pool, gym, and rooftop plus places to study and entertain. I've liked it here but it can be expensive"

#### Review by Vanderbilt Law Student

"I have lived there for all 3 years of law school and have been happy overall. We have a restaurant/bar underneath the building which can get loud at times, but it's not horrible. Amenities are great, nice pool, gym, high-end common room, dog park, package lockers, and valet trash service. I will say the elevators and entry doors get messed up a lot which is annoying, but overall it's been manageable."

#### Review by Vanderbilt Law Student

"I love my building, it's amenities and location but the rent price is exceptionally high for the size of my unit. All in all, I do highly recommend the price if you are able to afford it. Otherwise, keep looking for a better deal."