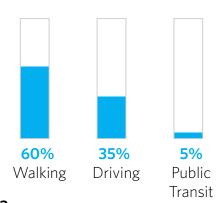

ll or Text 615-988-9151 | live@alcovenashville.com | AlcoveNashville.com



## Where Vanderbilt Law students live



65% Midtown
10% Hillsboro Westend
10% Edgehill/The Gulch
5% The Nations
10% Other (< 5% each)</li>

### Who Vanderbilt Law students live with



50% Alone15% Spouse/partner35% Roommate (excluding spouse/partner)

19% of Vanderbilt Law students live with pets

### What type of properties Vanderbilt Law students live in



**70%** Large property (50+ units)

10% Mid-size property (20-49 units)

**10%** Small property (2-9 units)

#### What size residences Vanderbilt Law students live in



StudiosOne bedroomsTwo bedroomsThree or more

bedrooms

#### **Distribution of property ratings**



#### Average rent by apartment size



#### Rent versus own



#### **Commute methods**





## ENJOY AN EXCEPTIONAL LIFESTYLE IN THE HEART OF NASHVILLE.

**SCHEDULE YOUR TOUR TODAY!** 









NashvilleCollection.com







## CHOICE IS UNDER-RATED

- Sky-line deck with fireplace, grills, putting green & gathering spaces.
- Rooftop deck with pool, cabanas & unobstructed city views.
- Fitness center with strength & cardio iFit, CrossFit/Barre studio & indoor/outdoor yoga.
- Hotel-inspired two-story lobby with study pods
   & co-working spaces.

## ALL VANDERBILT STUDENTS RECEIVE

ONE-MONTH FREE ON SELECT UNITS\*

• Contact Leasing Team for full details

### **Rent with Confidence**

#### **Time Savers**



All the information you need in a single place. Photos, prices, floor plans, maps, and amenities - VeryApt has you covered.

#### **Concierge Service**



On demand rental