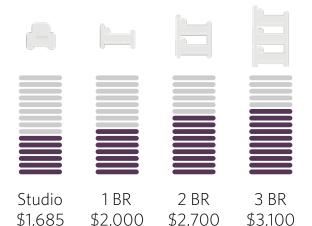

#### What size residences Vanderbilt Law students live in

StudiosOne bedroomsTwo bedroomsThree or more

bedrooms

#### Average rent by apartment size