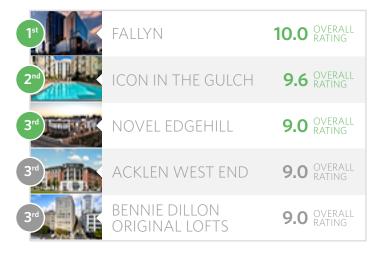

## HIGHEST RATED

Buildings with the best overall ratings

READ MORE REVIEWS AT VERYAPT.COM

What the highest-rated properties typically offer:

- ✓ High-end amenities
- Close proximity to work/ school
- ✓ Nearby stores/grocery
- ✓ Excellent management

#### TOP 5

FALLYN

\$\$\$\$ | 10 OVE RA

#### ICON IN THE GULCH

\$\$\$

9.6 OVERAL

#### NOVEL EDGEHILL

\$\$\$\$

9.0 OVERALI