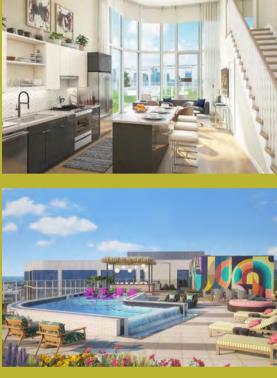

## CHOICE IS UNDER-RATED

- Sky-line deck with fireplace, grills, putting green & gathering spaces.
- Rooftop deck with pool, cabanas & unobstructed city views.
- Fitness center with strength & cardio iFit, CrossFit/Barre studio & indoor/outdoor yoga.
- Hotel-inspired two-story lobby with study pods
   & co-working spaces.

### URBAN ENERGY. SUPERIOR DESIGN. THIS IS HOME.

#1 Neighborhood in Nashville Resort-style Pool with Sundeck Stunning Rooftop featuring Grills and Seating Areas

Private Cabanas with Flat Screen TV's 24-Hr State-of-the-art Fitness Center Game Room with Shuffle Board and Billiards Table