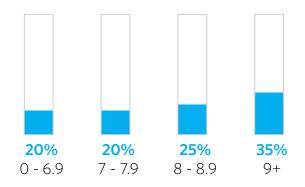

ior to renting.



### Good Things Come in Tall Packages.

Click here to learn more >



Call or Text 615-988-9151 | live@alcovenashville.com | AlcoveNashville.com



## Where Vanderbilt Law students live



65% Midtown
10% Hillsboro Westend
10% Edgehill/The Gulch
5% The Nations
10% Other (< 5% each)</li>

### Who Vanderbilt Law students live with



50% Alone15% Spouse/partner35% Roommate (excluding spouse/partner)

19% of Vanderbilt Law students live with pets

### What type of properties Vanderbilt Law students live in



**70%** Large property (50+ units)

10% Mid-size property (20-49 units)

**10%** Small property (2-9 units)

#### What size residences Vanderbilt Law students live in



StudiosOne bedroomsTwo bedroomsThree or more

bedrooms

#### **Distribution of property ratings**



#### Average rent by apartment size



#### Rent versus own



#### **Commute methods**





## ENJOY AN EXCEPTIONAL LIFESTYLE IN THE HEART OF NASHVILLE.

**SCHEDULE YOUR TOUR TODAY!** 









NashvilleCollection.com







## CHOICE IS UNDER-RATED

- Sky-line deck with fireplace, grills, putting green & gathering spaces.
- Rooftop deck with pool, cabanas & unobstructed city views.
- Fitness center with strength & cardio iFit, CrossFit/Barre studio & indoor/outdoor yoga.
- Hotel-inspired two-story lobby with study pods
   & co-working spaces.

## ALL VANDERBILT STUDENTS RECEIVE

ONE-MONTH FREE ON SELECT UNITS\*

• Contact Leasing Team for full details

### **Rent with Confidence**

#### **Time Savers**



All the information you need in a single place. Photos, prices, floor plans, maps