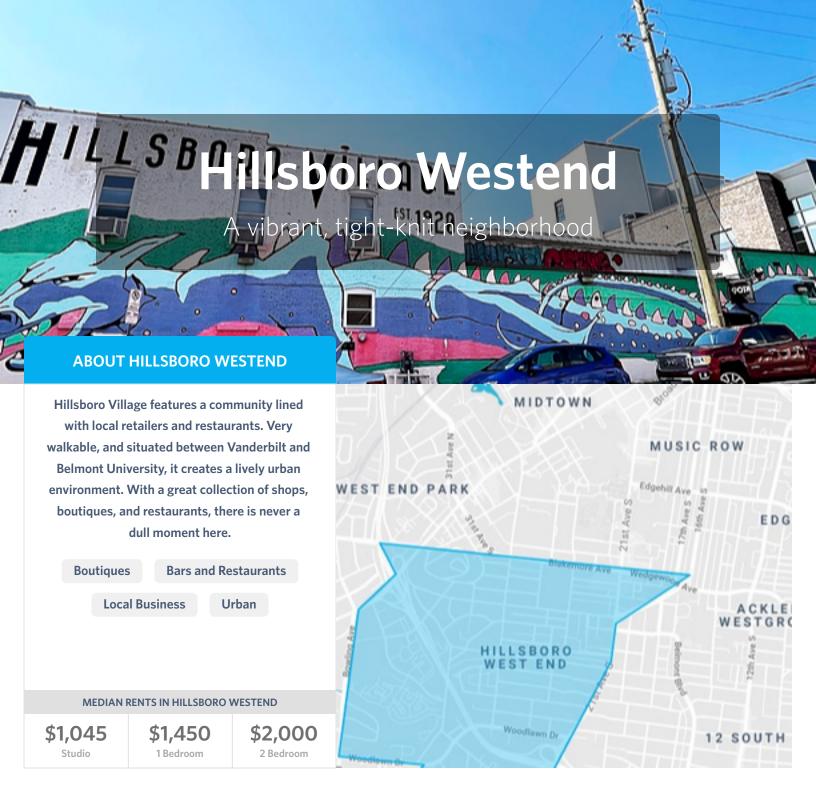

#### Hillsboro West End

10% of Vanderbilt Law students

Close-by to local universities, Hillsboro West End features a community lined with local retailers and restaurants. Very walkable, and situated between Vanderbilt and Belmont University, it creates a lively urban environment.