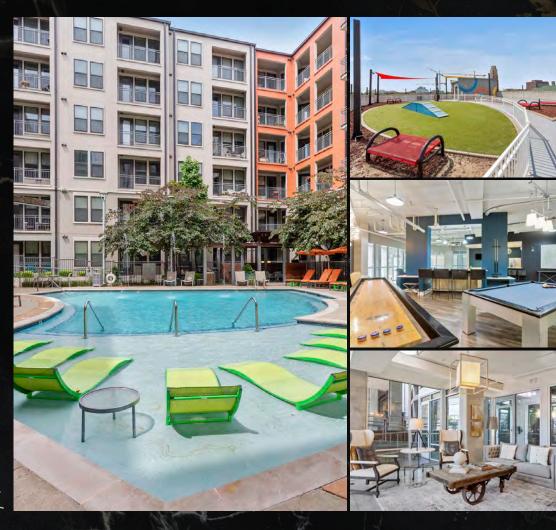

## BEST FOR AMENITIES

Highest-rated properties for amenities

READ MORE REVIEWS AT VERYAPT.COM

What top amenity properties typically offer:

- Great common spaces
- Convenient location
- ✓ Excellent management
- ✓ Newer construction

#### TOP 5

#### Review by Vanderbilt Law Student

"New building with fantastic amenities. There's a pool, gym, and rooftop plus places to study and entertain. I've liked it here but it can be expensive"

#### Review by Vanderbilt Law Student

"I have lived there for all 3 years of law school and have been happy overall. We have a restaurant/bar underneath the building which can get loud at times, but it's not horrible. Amenities are great, nice pool, gym, high-end common room, dog park, package lockers, and valet trash service. I will say the elevators and entry doors get messed up a lot which is annoying, but overall it's been manageable."

#### Review by Vanderbilt Law Student

"I love my building, it's amenities and location but the rent price is exceptionally high for the size of my unit. All in all, I do highly recommend the price if you are able to afford it. Otherwise, keep looking for a better deal."