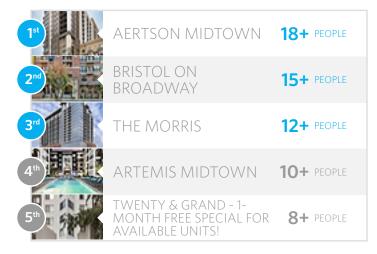

## MOST POPULAR

Buildings with the most Vanderbilt Law students

READ MORE REVIEWS AT VERYAPT.COM

What most grad students typically look for:

- Excellent location
- Reasonably-priced apartments
- Solid amenities

#### TOP 5

AERTSON MIDTOWN

\$\$\$

18+ PEOPLE

#### Review by Vanderbilt Law Student

"Great amenities, amazing location, beautiful rooms, quiet building, with lots of other law students near by."

BRISTOL ON BROADWAY

Midtown, 1803 Broadway

15+

#### Review by Vanderbilt Law Student

"Each apartment is individually owned so that makes Bristol a little different for each person. In general, all the apartments are pretty spacious, gym has everything you could need, there's a secure garage with assigned parking, and it feels safe as a young woman living alone! Sometimes management can be slow to fix things in the building and it is an older/less luxurious building than others around the school. But, if you get a good price, this is a great place to live if you're considering midtown."

THE MORRIS

\$ | 12+ PEOPL

#### **Review by Vanderbilt Law Student**

"I feel as though living in the Morris is safe, secure, and pleasant. Within walking distance of school, management is kind and responsible, amazing amenities, and I have a very nice space for me and my cat."