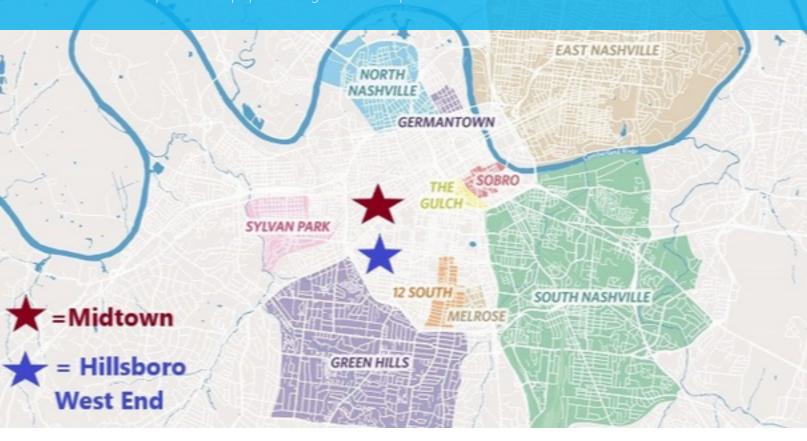

### NEIGHBORHOODS EXPLAINED

An overview of the most popular neighborhoods for Vanderbilt Law students

65% of Vanderbilt Law students

With Vanderbilt University being right in the heart of Midtown, it is home to lots of students and staff living near the campus. Because of that, this area offers great nightlife and lots of social opportunities.

#### Edgehill/The Gulch

10% of Vanderbilt Law students

The Gulch is known for its hip and trendy atmosphere full of upscale buildings, restaurants, and stores. It is situated just south of downtown and was historically an old industrial area that has recently emerged as one of the most sought after places to live in Nashville.

#### Hillsboro West End

10% of Vanderbilt Law students

Close-by to local universities, Hillsboro West End features a community lined with local retailers and restaurants. Very walkable, and situated between Vanderbilt and Belmont University, it creates a lively urban environment.

#### The Nations

5% of Vanderbilt Law students

A great spot for locals away from the hustle and bustle of the more touristy areas. Despite being further from the action, The Nations is home to plenty of trendy restaurants, coffee shops, and breweries. The area has evolved over the past few years, and residents rave about its walkability to lots of activities.

#### **Other Neighborhoods**

less than 5% each

- 5 Germantown
- 6 12 South
- 7 Sylvan Park
- 8 North Nashville
- 9 South Nashville