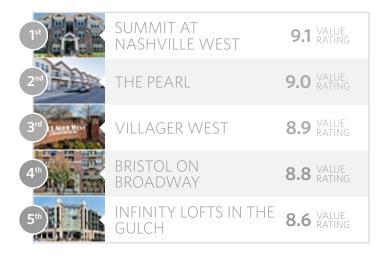

## BEST FOR VALUE

Highest-rated properties for value

READ MORE REVIEWS AT VERYAPT.COM

What top value properties typically offer:

- Great price-to-space trade off
- Good location
- Solid amenities and basic features

#### TOP 5

SUMMIT AT NASHVILLE WEST

S | 9.1