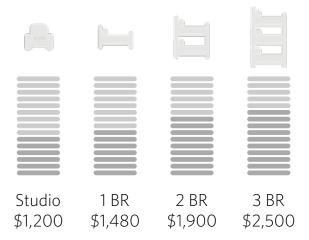

#### Average rent by apartment size

#### What size residences Vanderbilt Law students live in

StudiosOne bedroomsTwo bedroomsThree or more

bedrooms