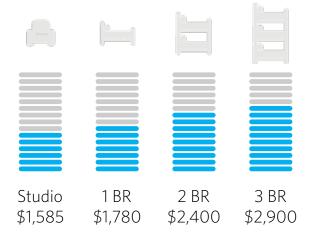

#### What size residences Vanderbilt Law students live in

StudiosOne bedroomsTwo bedroomsThree or more

bedrooms

#### Average rent by apartment size