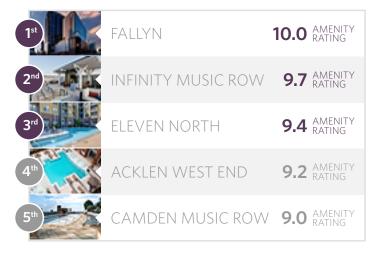

## BEST FOR AMENITIES

Highest-rated properties for amenities

READ MORE REVIEWS AT VERYAPT.COM

What top amenity properties typically offer:

- Great common spaces
- Convenient location
- ✓ Excellent management
- ✓ Newer construction

#### TOP 5

#### Review by Vanderbilt Law Student

"New building with fantastic amenities. There's a pool, gym, and rooftop plus places to study and entertain. I've liked it here but it can be expensive"

#### Review by Vanderbilt Law Student

"I have lived there for all 3 years of law school and have been happy overall. We have a restaurant/bar underneath the building which can get loud at times, but it's not horrible. Amenities are great, nice pool, gym, high-end common room, dog park, package lockers, and valet trash service. I will say the elevators and entry doors get messed up a lot which is annoying, but overall it's been manageable."

#### Review by Vanderbilt Law Student

"I love my building, it's amenities and location but the rent price is exceptionally high for the size of my unit. All in all, I do highly recommend the price if you are able to afford it. Otherwise, keep looking for a better deal."