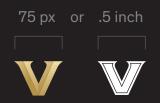

### Minimum Scale

Use these guidelines when scaling down lockups and icons. Keep in mind that if an asset is used very small, the least detailed version available to you is recommended.

Minimum widths for primary lockups

300 px or 2 inches

150 px or 1 inch

470 px or 3.25 inches

Minimum widths for secondary lockups

225 px or 1.5 inches

150 px or 1 inch

470 px or 3.25 inches