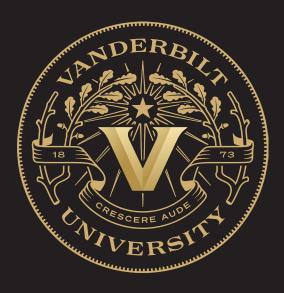

### The Seal

(FOR OFFICIAL USE ONLY)

The visual symbols of Vanderbilt
University communicate our rich
history and our vibrant future.
Our seal contains our motto,
Crescere aude (Latin for
"dare to grow"), year of founding,
and symbolism important to
Vanderbilt's distinguished history.