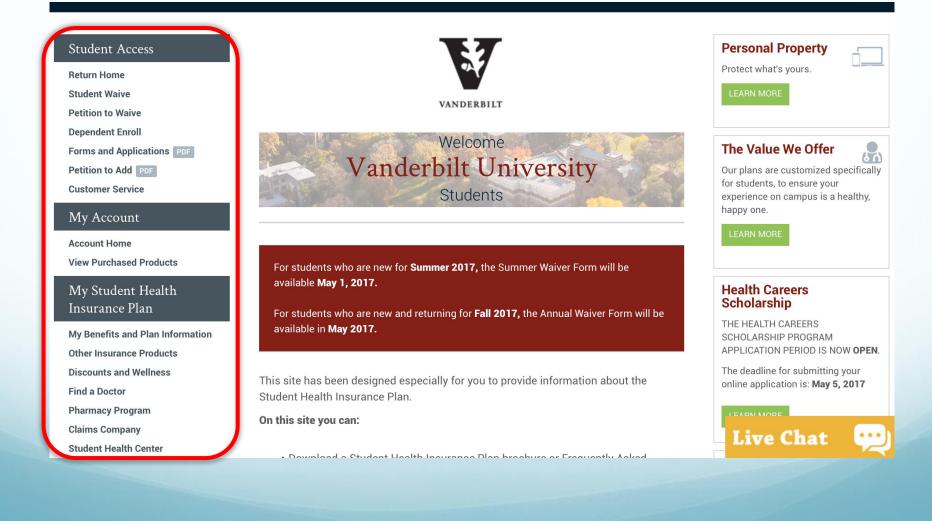

### **Benefits Information**

| Student Access                                                                                                                                                                             |
|--------------------------------------------------------------------------------------------------------------------------------------------------------------------------------------------|
| Return Home                                                                                                                                                                                |
| Student Waive                                                                                                                                                                              |
| Petition to Waive                                                                                                                                                                          |
| Dependent Enroll                                                                                                                                                                           |
| Forms and Applications PDF                                                                                                                                                                 |
| Petition to Add PDF                                                                                                                                                                        |
| Customer Service                                                                                                                                                                           |
| My Account                                                                                                                                                                                 |
| Account Home                                                                                                                                                                               |
| View Purchased Products                                                                                                                                                                    |
| My Student Health                                                                                                                                                                          |
| Insurance Plan                                                                                                                                                                             |
|                                                                                                                                                                                            |
| Insurance Plan<br>My Benefits and Plan Information<br>Other Insurance Products                                                                                                             |
| My Benefits and Plan Information                                                                                                                                                           |
| My Benefits and Plan Information<br>Other Insurance Products                                                                                                                               |
| My Benefits and Plan Information<br>Other Insurance Products<br>Discounts and Wellness                                                                                                     |
| My Benefits and Plan Information<br>Other Insurance Products<br>Discounts and Wellness<br>Find a Doctor                                                                                    |
| My Benefits and Plan Information<br>Other Insurance Products<br>Discounts and Wellness<br>Find a Doctor<br>Pharmacy Program                                                                |
| My Benefits and Plan Information<br>Other Insurance Products<br>Discounts and Wellness<br>Find a Doctor<br>Pharmacy Program<br>Claims Company                                              |
| My Benefits and Plan Information<br>Other Insurance Products<br>Discounts and Wellness<br>Find a Doctor<br>Pharmacy Program<br>Claims Company<br>Student Health Center                     |
| My Benefits and Plan Information<br>Other Insurance Products<br>Discounts and Wellness<br>Find a Doctor<br>Pharmacy Program<br>Claims Company<br>Student Health Center<br>Voluntary Dental |

### VANDERBILT

For students who are new for **Summer 2017**, the Summer Waiver Form will be available **May 1, 2017**.

For students who are new and returning for **Fall 2017**, the Annual Waiver Form will be available in **May 2017**.

This site has been designed especially for you to provide information about the Student Health Insurance Plan.

On this site you can:

Download a Student Health Insurance Plan brochure or Frequently Asked
 Questions

· Submit a waiver form