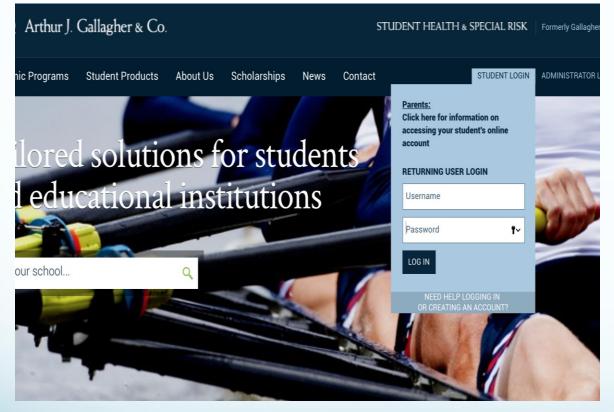

### Create a New Account

| Arthur J. Gallagher & Co.                                      | STUDENT HEALTH & SPECIAL RISK Formerly Gallagher K                                                              |
|----------------------------------------------------------------|-----------------------------------------------------------------------------------------------------------------|
| mic Programs Student Products About Us Scholarships News Conta | ct STUDENT LOGIN ADMINISTRATOR LO                                                                               |
| ilored solutions for students                                  | Parents:<br>Click here for information on<br>accessing your student's online<br>account<br>RETURNING USER LOGIN |
| d educational institutions                                     | Username<br>Password <b>?~</b>                                                                                  |
| your school                                                    | LOG IN<br>NEED HELP LOGGING IN<br>OR CREATING AN ACCOUNT?                                                       |

### Create a New Account

When you click on the new user button, search for Vanderbilt.

Then walk through the steps to create an account.