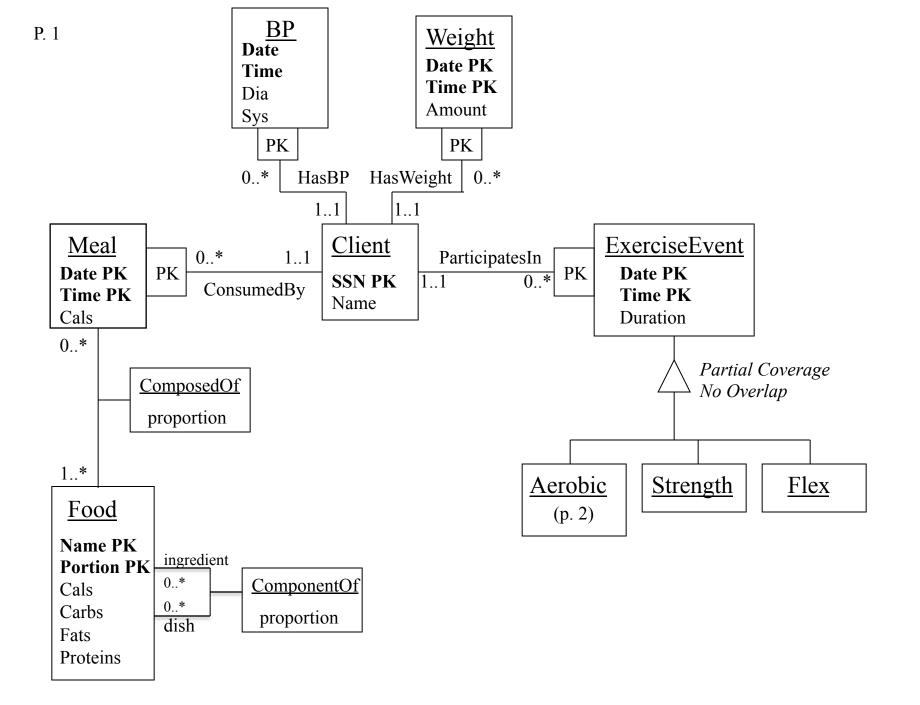

## Exercise in English to UML

Give a UML diagram that encodes the following functionality of a health facility database

- Clients are identified by SSN and Name
- Client blood pressures and weights are optionally recorded
- Client meals are optionally recorded
- Meals are composed of component foods (dishes), and these foods are associated with food label info
- Foods can be composed of other foods
- Client exercise activity is optionally recorded
- Exercise activities can be aerobic, strength, and flex
- Aerobic exercise can be on an in-facility machine (for which data like pulse rate can be automatically recorded) or not