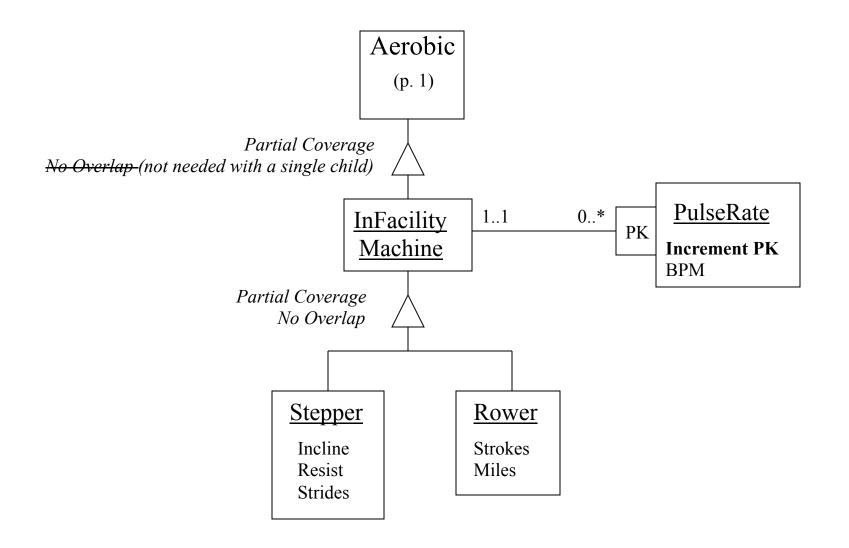

## Exercise in English to UML

Give a UML diagram that encodes the following functionality of a health facility database

- Clients are identified by SSN and Name
- Client blood pressures and weights are optionally recorded
- Client meals are optionally recorded
- Meals are composed of component foods (dishes), and these foods are associated with food label info
- Foods can be composed of other foods
- Client exercise activity is optionally recorded
- Exercise activities can be aerobic, strength, and flex
- Aerobic exercise can be on an in-facility machine (for which data like pulse rate can be automatically recorded) or not