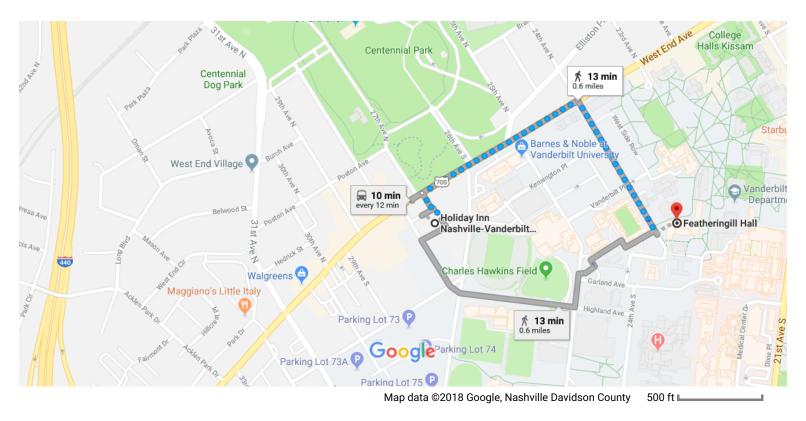

## Holiday Inn Nashville-Vanderbilt (Dwtn) to Featheringill Hall

From hotel to Featheringill Hall (Friday morning)

## Holiday Inn Nashville-Vanderbilt Use caution-walking directions may not always reflect real-world conditions (Dwtn)

2613 West End Ave, Nashville, TN 37203

| 1 | 1. | Head northwest toward West End Ave                         | 202 #       |
|---|----|------------------------------------------------------------|-------------|
| Ļ | 2. | Turn right onto West End Ave                               | 302 ft      |
| Ļ | 3. | Turn right onto 24th Ave S Destination will be on the left | ———— 0.3 mi |
|   |    |                                                            | 0.3 mi      |

## Featheringill Hall

400 24th Ave S, Nashville, TN 37212

These directions are for planning purposes only. You may find that construction projects, traffic, weather, or other events may cause conditions to differ from the map results, and you should plan your route accordingly. You must obey all signs or notices regarding your route.