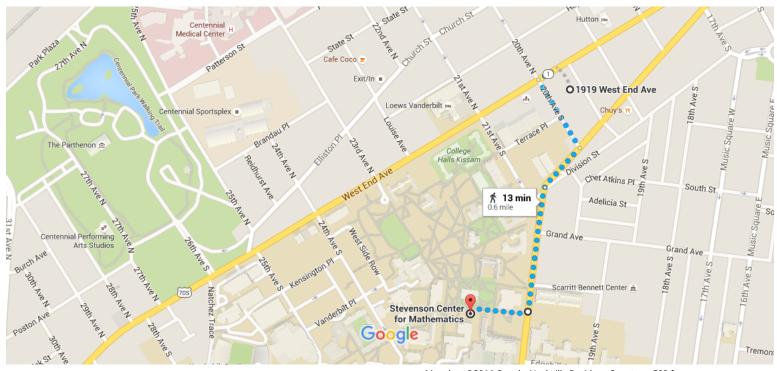

## 1919 West End Ave, Nashville, TN 37203 to Stevenson Center for Mathematics, Nashville, TN 37212

Walk 0.6 mile, 13 min

Map data ©2016 Google, Nashville Davidson County

500 ft I

## 1919 West End Ave

Nashville, TN 37203

Use caution - may involve errors or sections not suited for walking

| 1 | 1. | Head southwest on West End Ave toward 20th Ave S | 010 (    |
|---|----|--------------------------------------------------|----------|
| 4 | 2. | Turn left onto 20th Ave S                        | — 213 ft |
| Ļ | 3. | Turn right onto Broadway                         | — 0.1 mi |
| ኻ | 4. | Slight left onto 21st Ave S                      | — 495 ft |
| Ļ | 5. | Turn right  Destination will be on the left      | — 0.2 mi |
|   |    |                                                  | — 0.1 mi |

## Stevenson Center for Mathematics

Nashville, TN 37212

These directions are for planning purposes only. You may find that construction projects, traffic, weather, or other events may cause conditions to differ from the map results, and you should plan your route accordingly. You must obey all signs or notices regarding your route.