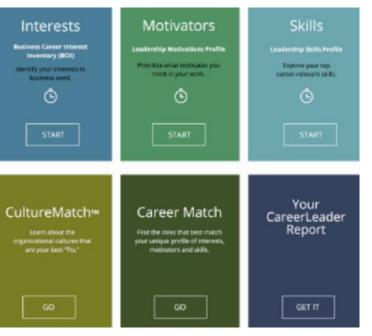

# TOOLS

- Professional Resources 1. LinkedIn
- Library Resources
  - 1. Vault
  - 2. Petersons
  - 3. Hoovers
  - 4. First Research/Intellect
- Career Center Resources
  - 1. CareerLeader
  - 2. HandShake
  - 3. CareerShift

#### **CAREERLEADER Business Career Assessment**

- Generates a personalized report that suggests how to effectively approach a business career.
- Matches you to specific business-related careers, comparing your profile to a database of 500,000 business professionals.
- Helps identify the all-important organizational cultures that are likely to be the best fit for you.

#### Skills Motivators Interests vess Career Interest Leadership Motivations Profile interviery (BCII) Price Ella estat motivatas you Explore your top derally your interests in most in your work. coreor-relevant skills DALLEVILLE MADE ٥ ۲ ۲ Your CultureMatch\*\* Career Match CareerLeader Learn about the tratemal cultures that Report Find the roles that best match our unique profile of interests. are your best "fits." orivotors and skills GET IT

#### **CAREERLEADER Business Career Assessment**

- 45 minute Online Assessment
- Available to Design Your Career attendees
- Facilitated by Career Coach
   ethan.fesperman@vanderbilt.edu

Sign up Sheet available