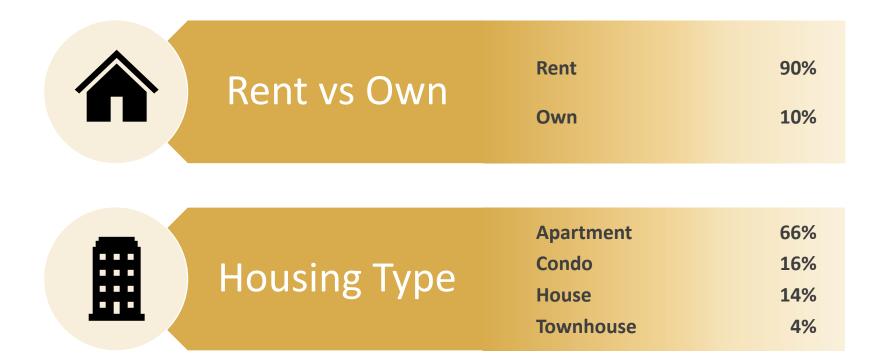

#### HOUSING BREAKDOWN

| None          | 78%        |
|---------------|------------|
| One           | 18%        |
| Two           | 2%         |
| Three or more | 2%         |
|               | One<br>Two |