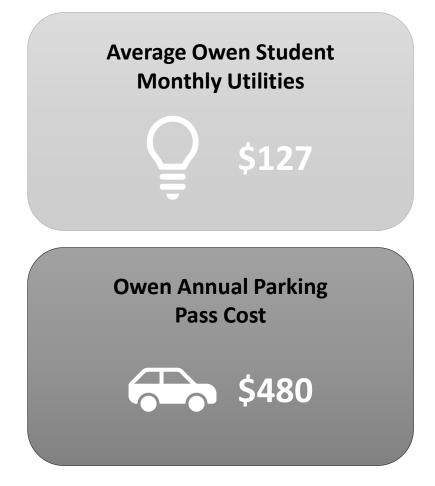

ro Village    | 6%  |
| West End             | 6%  |
| The Gulch (Downtown) | 4%  |
| Belmont / 12 South   | 2%  |
| Sobro (Downtown)     | 2%  |
| East Nashville       | 2%  |
| Marathon Village     | 2%  |
| Wedgewood Houston    | 2%  |



#### HOUSING BREAKDOWN



| None          | 78%        |
|---------------|------------|
| One           | 18%        |
| Two           | 2%         |
| Three or more | 2%         |
|               | One<br>Two |

| Average Ow<br>Month<br>\$1,6 | ly Rent |
|------------------------------|---------|
| Midtown                      | \$1,660 |
| Bellevue                     | \$1,513 |
| Germantown                   | \$1,917 |
| Green Hills                  | \$2,217 |
| Hillsboro Village            | \$1,034 |
| West End                     | \$1,277 |



# OWEN STUDENT APARTMENTS: MIDTOWN

|                                 | Midtown |              |              |
|---------------------------------|---------|--------------|--------------|
|                                 | Aertson | The Morris   | Skyhouse     |
| Pets Allowed                    | ✓       | ✓            | ✓            |
| Fitness Center                  | ✓       | $\checkmark$ | ~            |
| Laundry Facilities              | ✓       |              |              |
| Valet Trash                     | ✓       | ✓            | $\checkmark$ |
| Covered Parking                 | ✓       | ✓            | ✓            |
| Grill(s)                        | ✓       | ✓            | ✓            |
| Fire Pits                       | ✓       | ✓            | ✓            |
|