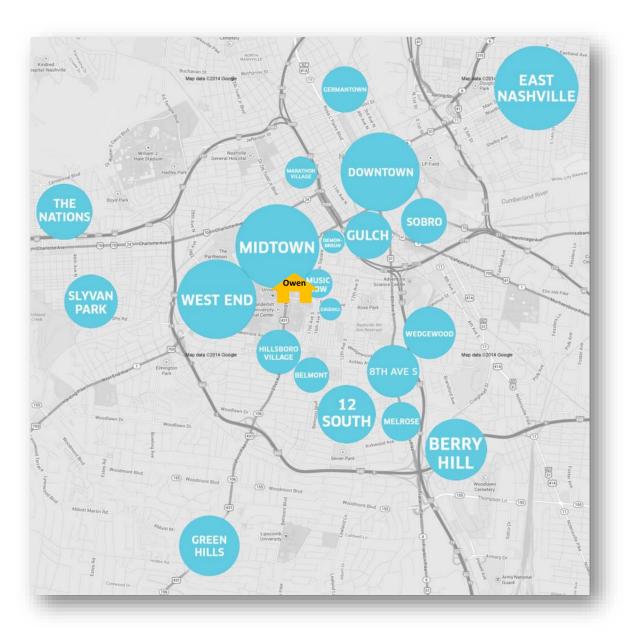

# NASHVILLE NEIGHBORHOODS

| Midtown              | 54% |
|----------------------|-----|
| Bellevue             | 8%  |
| Germantown           | 6%  |
| Green Hills          | 6%  |
| Hillsboro Village    | 6%  |
| West End             | 6%  |
| The Gulch (Downtown) | 4%  |
| Belmont / 12 South   | 2%  |
| Sobro (Downtown)     | 2%  |
| East Nashville       | 2%  |
| Marathon Village     | 2%  |
| Wedgewood Houston    | 2%  |