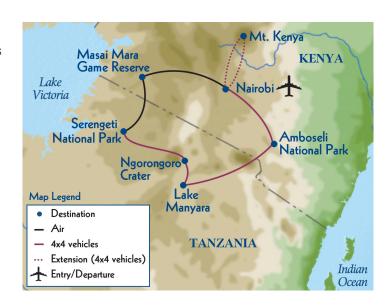

## **ITINERARY IN BRIEF**

**Days 1-3: July 10-12, 2025** Depart U.S. for Nairobi

Days 4-5: July 13-14, 2025 Amboseli

Day 6: July 15, 2025 Lake Manyara

**Days 7-8: July 16-17, 2025** Ngorongoro

**Days 9-10: July 18-19, 2025** Serengeti

**Days 11-13: July 20-22, 2025** Masai Mara

Days 14-16: July 23-25, 2025 Nairobi/Depart for U.S. (overnight flight)/Arrive U.S.