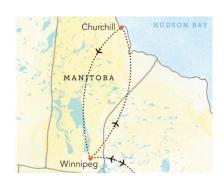

# Itinerary

Day 1: Arrive in Winnipeg, Manitoba, Canada

**Day 2:** Winnipeg | Flight to Churchill | Cultural and Heritage Tour

**Day 3:** Churchill I Arctic Crawler™ Experience

l Itsanitaq Museum

Day 4: Churchill I Arctic Crawler™ Experience I Dog

Sledding

**Day 5:** Churchill | Northern Studies Centre | Flight to Winnipeg

Day 6: Winnipeg | Depart for U.S.