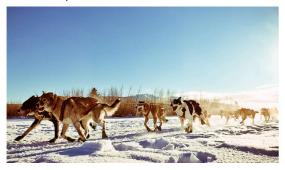

## Tour Highlights

- Enjoy a private reception and three-course welcome dinner at Winnipeg's Assiniboine Park Zoo including a presentation on polar bears.
- Venture out into the stark landscape aboard a custom-designed wildlife viewing vehicle, stopping to admire the scenery as you search for arctic hare, snowy owl, ptarmigan and arctic fox.
- Visit Churchill's Itsanitaq Museum for an exploration of indigenous ways of life while viewing remarkable examples of Inuit craftsmanship.
- Meet an energetic team of sled dogs and their experienced handler, then bundle up for an exciting dog sled experience.
- Gain insight into Churchill's unique ecosystem at the Churchill Northern Studies Centre.

Sledding

**Day 5:** Churchill | Northern Studies Centre | Flight to Winnipeg

Day 6: Winnipeg | Depart for U.S.