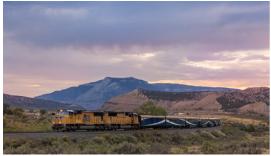

# America's Southwest: A Luxury Train Adventure

OCTOBER 12, 2024 - OCTOBER 16, 2024

From \$4,395\*

Ride the rails between Denver, Colorado to Moab, Utah and experience stunning vistas of the American Southwest from the comfort of expansive glass-dome trains aboard the well-appointed *Rocky Mountaineer*. Relax and take in the riches of natural history with the mighty Colorado River, vast canyons, and mesmerizing red sandstone landscapes before you and delicious meals and beverages brought right to your seat.

### Highlights & Inclusions

- Explore the Southwest's natural wonders in Arches National Park and Canyonlands National Park with a knowledgeable Orbridge Expedition Leader.
- Soak in the train route's stunning landscapes with a journey alongside the Colorado River through a series of canyons with steep rugged rock walls, and be awestruck with highlights of mountain vistas, desert cliffs, and rock formations.
- Enjoy entertaining contextual presentations from onboard hosts, locally inspired cuisine, and exceptional service aboard the Rocky Mountaineer.
- Refresh with the opportunity to disembark and spend restful overnights in hotels with stationary beds.
- What's included: 4 nights accommodations; a welcome and farewell reception, 4 breakfasts, 1 lunch, and 2 dinners; full guiding services of an Orbridge Expedition Leader as well as expert local guides; admission and park fees throughout; all activities as described in the 5-day itinerary, unless noted otherwise; private deluxe motor coach with air conditioning and comfortable seating; luggage porterage, where available; gratuities to Orbridge Expedition Leader, local guides, drivers, and porters; and airport transfers for guests arriving and departing during the suggested times.