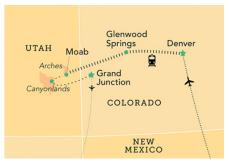

### Your Itinerary

Day 1: Arrive in Denver, CO

Day 2: Denver / Rocky Mountaineer /

Glenwood Springs

Day 3: Glenwood Springs / Rocky

Mountaineer / Moab, UT

Day 4: Moab / Arches National Park /

Canyonlands National Park / Moab

Day 5: Moab / Grand Junction / Flights

Home

Special group rate; limited offer. Rate is per person based on double occupancy except where noted as Single, in U.S. dollars. Single availability limited. Airfare not included.