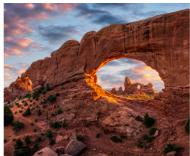

### Highlights & Inclusions

- Explore the Southwest's natural wonders in Arches National Park and Canyonlands National Park with a knowledgeable Orbridge Expedition Leader.
- Soak in the train route's stunning landscapes with a journey alongside the Colorado River through a series of canyons with steep rugged rock walls, and be awestruck with highlights of mountain vistas, desert cliffs, and rock formations.
- Enjoy entertaining contextual presentations from onboard hosts, locally inspired cuisine, and exceptional service aboard the Rocky Mountaineer.
- Refresh with the opportunity to disembark and spend restful overnights in hotels with stationary beds.
- What's included: 4 nights accommodations; a welcome and farewell reception, 4 breakfasts, 1 lunch, and 2 dinners; full guiding services of an Orbridge Expedition Leader as well as expert local guides; admission and park fees throughout; all activities as described in the 5-day itinerary, unless noted otherwise; private deluxe motor coach with air conditioning and comfortable seating; luggage porterage, where available; gratuities to Orbridge Expedition Leader, local guides, drivers, and porters; and airport transfers for guests arriving and departing during the suggested times.

### Your Itinerary

Day 1: Arrive in Denver, CO

Day 2: Denver / Rocky Mountaineer /

Glenwood Springs

Day 3: Glenwood Springs / Rocky

Mountaineer / Moab, UT

Day 4: Moab / Arches National Park /

Canyonlands National Park / Moab