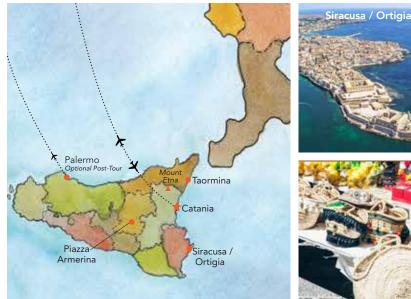

### Your 9-Day Itinerary (subject to change)

- Day 1: En route from U.S.
- Day 2: Arrive in Catania, Sicily / Giarre (R,D) Welcome dinner Overnight: Don Arcangelo all'Olmo
- Day 3: Taormina (B,D) Guided city walk, ancient Greek Theatre, Corso Umberto stroll, leisure time Overnight: Don Arcangelo all'Olmo
- Day 4: Piazza Armerina (B,L,D) Guided visit to UNESCO World Heritage Site of Villa Romana del Casale, 4th-century Roman mosaics Overnight: Don Arcangelo all'Olmo
- Day 5: Viagrande / Catania (B,L,D) Outdoor market visit, cooking class, wine tasting at Benanti winery (winner of over 80 awards since 1994) Overnight: Don Arcangelo all'Olmo

Day 6: Siracusa / Ortigia (B,D) UNESCO World Heritage Site founded by Greek Corinthians and Teneans, Roman amphitheatre, seaside stroll Overnight: Don Arcangelo all'Olmo

### Day 7: Mount Etna (B,L,D)

Visit to highest active volcano in Europe and UNESCO World Heritage Site or leisure time at the hotel, lunch and wine tasting at award-winning Planeta winery Overnight: Don Arcangelo all'Olmo

### Day 8: Taormina (B,L,D)

Cooking class, special farewell luncheon Overnight: Don Arcangelo all'Olmo

### Day 9: Giarre / Catania / Depart for U.S. (B)

(R = Reception, B = Breakfast, L = Lunch, D = Dinner)

Activity Level: Guests should be able to enjoy two hours or more of walking, be sure-footed on cobbled surfaces, and walk up and down hillsides and stairs without assistance.

### Post-Tour Itinerary (subject to change)

- Day 9: Depart Taormina / Cefalù / Arrive in Palermo (L) Guided panoramic tour of Cefalù: the Duomo and beaches, evening at leisure Overnight: Grand Hotel Piazza Borsa
- Day 10: Palermo (B,L) Full-day guided walking city tour, inside visit to the Norman Palace, local puppet maker workshop private visit and show, Ballarò market, *No Mafia Tour* Overnight: Grand Hotel Piazza Borsa
- Day 11: Palermo / Depart for U.S. (B)