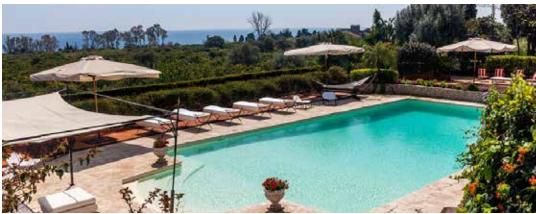

**Deluxe Double:** Spacious and bright, these classically appointed rooms are in Casale, the main building.

All rooms include air conditioning, iPod docking station, and en suite bathroom.

Property Amenities: Fine dining that features locally sourced ingredients, complimentary Wi-Fi, large sitting area with open fireplace, televisions in the living area of the main house and in the Casa all'Olmo, outdoor pool and Jacuzzi, colorful gardens, and fitness room. (NOTE: this property does not have an elevator.)