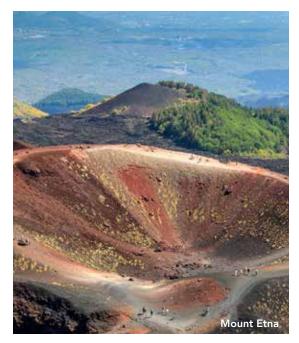

### Day 7: Mount Etna (B,L,D)

Visit to highest active volcano in Europe and UNESCO World Heritage Site or leisure time at the hotel, lunch and wine tasting at award-winning Planeta winery Overnight: Don Arcangelo all'Olmo

### Discover

- Spend time exploring the coastal towns of Taormina and Siracusa—including a stop at a local outdoor market.
- Visit Sicily's archaeological masterpieces—the ancient theatres of Taormina and Siracusa, and the UNESCO World Heritage Site of Villa Romana del Casale mosaics in Piazza Armerina.
- Explore Mount Etna, a natural marvel and UNESCO World Heritage Site.
- Day after day, experience the fusion of tradition and modernity, and see for yourself how Greek, Roman, Byzantine, Arab, Norman, German, French, and Spanish influences have formed this magnificent island of fertility.