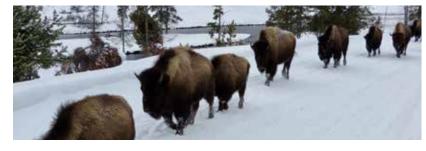

Please join us on an extraordinary winter adventure: a seven-day wildlife expedition to Yellowstone—North America's best wolf-watching habitat.

Dressed magnificently with frost and snow, and with visitors few and far between, experience an ecosystem when its beauty is more untouched by the outside world than any other time of the year. Hushed and magical landscapes are the setting for steaming geysers, trees covered in ice crystals, and the movements of bison, elk, pronghorn, bighorn sheep, and other wildlife—followed closely by the park's wolves.

# Explore

- Scout for wildlife from the comfort of a custom-outfitted, heated vehicle featuring oversized windows and a rooftop viewing hatch.
  Yellowstone is considered one of the best wolfwatching habitats in the country.
- Joined by two expert Orbridge Expedition Leaders and professional naturalist guides, learn informed perspectives and first-person accounts of the wolves' setbacks, survival, and victories.
- Keep binoculars close at hand: this is the Serengeti of North America, home to the largest concentration of mammals in the lower 48 states. Resident bison, elk, pronghorn, bighorn sheep, moose, and other wildlife live among seven large predators, one of the most elusive being the gray wolf.