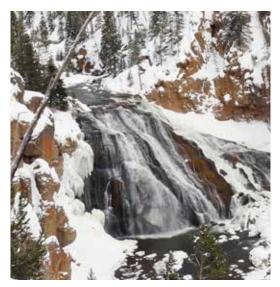

Please join us on an extraordinary winter adventure: a seven-day wildlife expedition to Yellowstone—North America's best wolf-watching habitat.

Dressed magnificently with frost and snow, and with visitors few and far between, experience an ecosystem when its beauty is more untouched by the outside world than any other time of the year. Hushed and magical landscapes are the setting for steaming geysers, trees covered in ice crystals, and the movements of bison, elk, pronghorn, bighorn sheep, and other wildlife—followed closely by the park's wolves.

Orbridge takes seriously the responsibility to minimize our global environmental impact. Each year we plant 100,000 trees in U.S. State Forests with afforestation needs as an ongoing initiative among our evolving sustainability efforts. Learn more at orbridge.com/going-green. Amidst crisp air, bare trees, frosted earth, and brilliant thermal features of Yellowstone National Park, the wildlife viewing in winter is better than any other time of year. The elements of nature are in full sway, and its wild inhabitants—close-knit packs of wolves—are hunting, mating, and surviving.

# Discover

- Immerse yourself in the unspoiled natural beauty, diverse wildlife, and dramatic tales of this unique ecosystem during this exclusive wintertime program.
- Experience Yellowstone in its winter incarnation: a world with frozen geyser rain, ghost trees with a frosty glaze, surprising winter wildflowers, and dynamic hydrothermal features set in snow and ice.