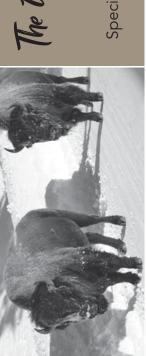

Please join us on an extraordinary winter adventure: a seven-day wildlife expedition to Yellowstone—North America's best wolf-watching habitat.

Dressed magnificently with frost and snow, and with visitors few and far between, experience an ecosystem when its beauty is more untouched by the outside world than any other time of the year. Hushed and magical landscapes are the setting for steaming geysers, trees covered in ice crystals, and the movements of bison, elk, pronghorn, bighorn sheep, and other wildlife—followed closely by the park's wolves.

Orbridge takes seriously the responsibility to minimize our global environmental impact. Each year we plant 100,000 trees in U.S. State Forests with afforestation needs as an ongoing initiative among our evolving sustainability efforts. Learn more at orbridge.com/going-green. Amidst crisp air, bare trees, frosted earth, and brilliant thermal features of Yellowstone National Park, the wildlife viewing in winter is better than any other time of year. The elements of nature are in full sway, and its wild inhabitants—close-knit packs of wolves—are hunting, mating, and surviving.

# Explore

- Scout for wildlife from the comfort of a custom-outfitted, heated vehicle featuring oversized windows and a rooftop viewing hatch.
  Yellowstone is considered one of the best wolfwatching habitats in the country.
- Joined by two expert Orbridge Expedition Leaders and professional naturalist guides, learn informed perspectives and first-person accounts of the wolves' setbacks, survival, and victories.
- Keep binoculars close at hand: this is the Serengeti of North America, home to the largest concentration of mammals in the lower 48 states. Resident bison, elk, pronghorn, bighorn sheep, moose, and other wildlife live among seven large predators, one of the most elusive being the gray wolf.