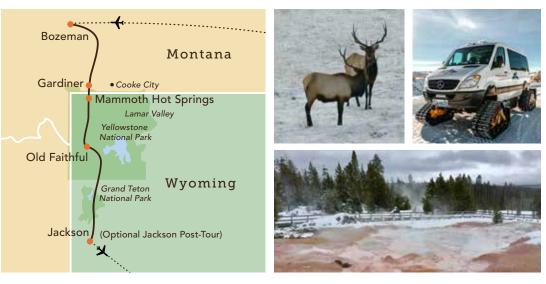

Please join us on an extraordinary winter adventure: a seven-day wildlife expedition to Yellowstone—North America's best wolf-watching habitat.

Dressed magnificently with frost and snow, and with visitors few and far between, experience an ecosystem when its beauty is more untouched by the outside world than any other time of the year. Hushed and magical landscapes are the setting for steaming geysers, trees covered in ice crystals, and the movements of bison, elk, pronghorn, bighorn sheep, and other wildlife—followed closely by the park's wolves.

Safari aboard custom vehicles with expert naturalists as we explore and learn about the animals, environment, hydrothermal activity, and history of the park. Enjoy a private sleigh ride through the National Elk Refuge and meet an award-winning wildlife photographer for a presentation during a visit to his gallery. Each evening, overnight in atmospheric hotels and a park lodge.

# Your 7-Day Itinerary

The itinerary for this wintertime program is a guideline that may change in order to maximize wildlife spotting, natural encounters, and weather conditions.

- Day 1: Arrive in Bozeman, MT (D) Welcome dinner Overnight: GranTree Inn
- Day 2: Bozeman / Paradise Valley, MT / Lamar Valley, WY / Gardiner, MT (B,L,R,D) Full-day wildlife safari, reception Overnight: Yellowstone Gateway Inn
- Day 3: Gardiner / Lamar Valley, WY / Cooke City, MT / Gardiner (B,L,D) Full-day wildlife safari, gallery visit, snowshoe Overnight: Yellowstone Gateway Inn
- Day 4: Gardiner / Lamar Valley, WY / Mammoth Hot Springs / Old Faithful (B,L,D) Norris Geyser Basin, Artists' Paintpots, Gibbon Falls, Lower Geyser Basin Overnight: Old Faithful Snow Lodge

# Explore

- Scout for wildlife from the comfort of a custom-outfitted, heated vehicle featuring oversized windows and a rooftop viewing hatch.
  Yellowstone is considered one of the best wolfwatching habitats in the country.
- Joined by two expert Orbridge Expedition Leaders and professional naturalist guides, learn informed perspectives and first-person accounts of the wolves' setbacks, survival, and victories.
- Keep binoculars close at hand: this is the Serengeti of North America, home to the largest concentration of mammals in the lower 48 states. Resident bison, elk, pronghorn, bighorn sheep, moose, and other wildlife live among seven large predators, one of the most elusive being the gray wolf.