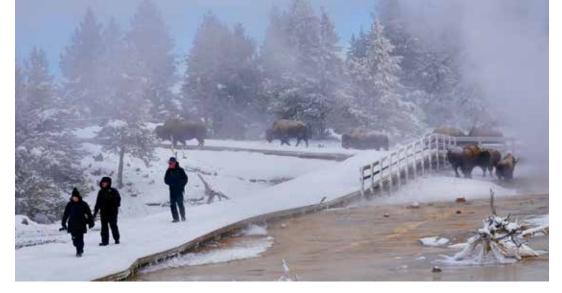

Please join us on an extraordinary winter adventure: a seven-day wildlife expedition to Yellowstone—North America's best wolf-watching habitat.

Dressed magnificently with frost and snow, and with visitors few and far between, experience an ecosystem when its beauty is more untouched by the outside world than any other time of the year. Hushed and magical landscapes are the setting for steaming geysers, trees covered in ice crystals, and the movements of bison, elk, pronghorn, bighorn sheep, and other wildlife—followed closely by the park's wolves.

Safari aboard custom vehicles with expert naturalists as we explore and learn about the animals, environment, hydrothermal activity, and history of the park. Enjoy a private sleigh ride through the National Elk Refuge and meet an award-winning wildlife photographer for a presentation during a visit to his gallery. Each evening, overnight in atmospheric hotels and a park lodge.

# Explore

- Scout for wildlife from the comfort of a custom-outfitted, heated vehicle featuring oversized windows and a rooftop viewing hatch.
  Yellowstone is considered one of the best wolfwatching habitats in the country.
- Joined by two expert Orbridge Expedition Leaders and professional naturalist guides, learn informed perspectives and first-person accounts of the wolves' setbacks, survival, and victories.
- Keep binoculars close at hand: this is the Serengeti of North America, home to the largest concentration of mammals in the lower 48 states. Resident bison, elk, pronghorn, bighorn sheep, moose, and other wildlife live among seven large predators, one of the most elusive being the gray wolf.