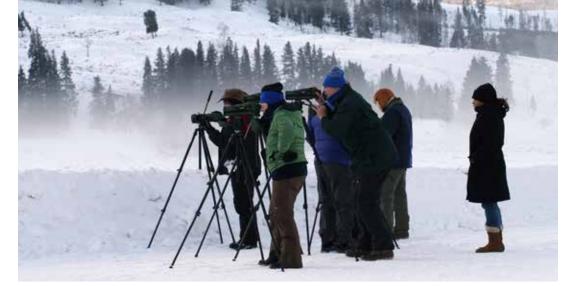

# Explore

- Scout for wildlife from the comfort of a custom-outfitted, heated vehicle featuring oversized windows and a rooftop viewing hatch.
  Yellowstone is considered one of the best wolfwatching habitats in the country.
- Joined by two expert Orbridge Expedition Leaders and professional naturalist guides, learn informed perspectives and first-person accounts of the wolves' setbacks, survival, and victories.
- Keep binoculars close at hand: this is the Serengeti of North America, home to the largest concentration of mammals in the lower 48 states. Resident bison, elk, pronghorn, bighorn sheep, moose, and other wildlife live among seven large predators, one of the most elusive being the gray wolf.

# **Your Expedition Leaders**

From their inside knowledge of the best wildlife viewing spots to identifying the wolves' signs and tracks, your two expert Orbridge Expedition Leaders and naturalist guides will make all the difference in your wildlife expedition. Enriched by their expertise, you'll bring home a deeper understanding of the apex predator's reintroduction to Yellowstone, along with a new appreciation of the drama and beauty of nature's hierarchy.