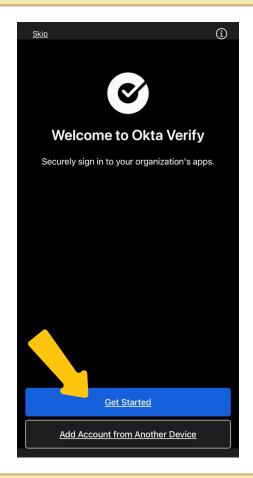

ce logged in to your OneVU dashboard (as seen below) you will click your name in the top right corner for a Menu to pop up.



Then click "My Settings" from the drop down menu.



## Select "Manage Security Methods".



Select "Set Up" (or "Set Up Another", if you already have one device added).



You will be prompted to enter your password again for autentication. Once you enter your password, click verify.



A screen with a QR code will appear (seen below). Leave this window open, but we will switch to your mobile device for next steps.



On your mobile device, go to either the Apple App Store or the Google Play Store and search for "Okta Verify" and select download. The application icon is displayed below.



Once downloaded, you will open the application, and select "Get Started".





## Then select "Add Account"



Then select "Organization"



## Then select "Skip"



Then select "Yes Ready to Scan" - your mobile device will likely require you to allow the application to use your camera.



Scan the QR Code on your other device.



We highly reccommend allowing the application to send you push notifications so that when Okta Verify sends you a push, it came come through on your phone without having to navigate to the app.



Now go back to your computer screen and click "continue". Then Enter your personal **non-Vanderbilt email address**. This email will be used in the event that you have lost access to your account and your and then you can choose "Finish".



Now you are in your OneVU dashboard. **Note:** To complete the secondary email address registration, yo