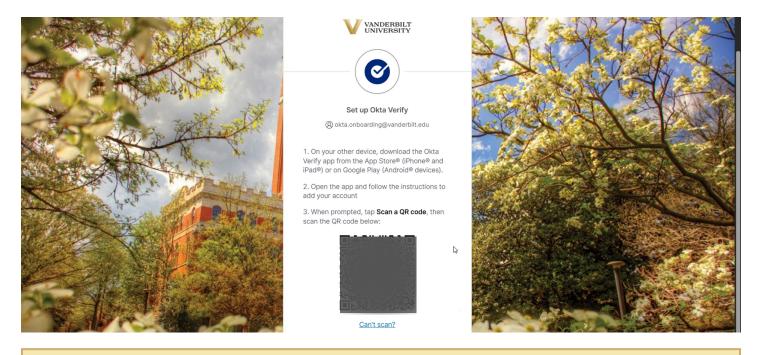

A screen with a QR code will appear (seen below). Leave this window open, but we will switch to your mobile device for next steps.

On your mobile device, go to either the Apple App Store or the Google Play Store and search for "Okta Verify" and select download. The application icon is displayed below.