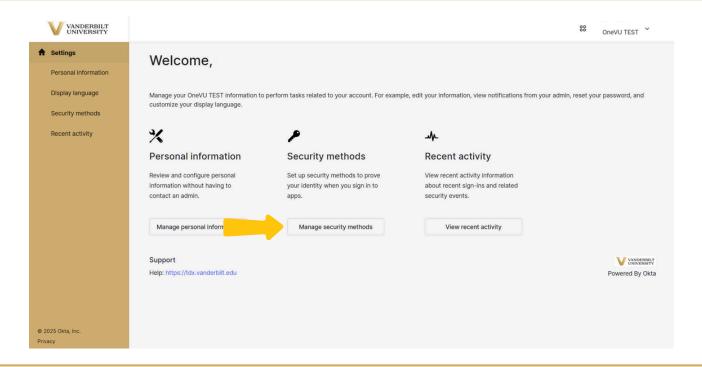

## Select "Manage Security Methods".

Select "Set Up" (or "Set Up Another", if you already have one device added).

You will be prompted to enter your password again for autentication. Once you enter your password, click verify.