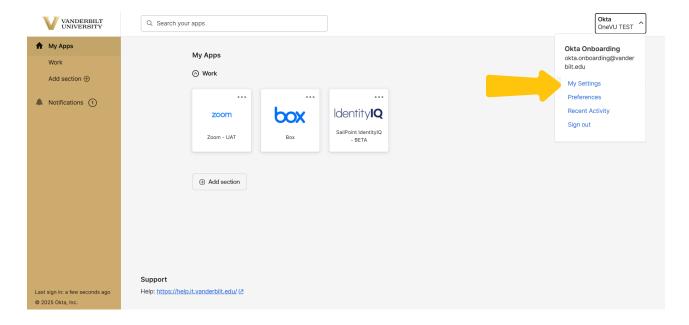

Once logged in to your OneVU dashboard (as seen below) you will click your name in the top right corner for a Menu to pop up.

Then click "My Settings" from the drop down menu.