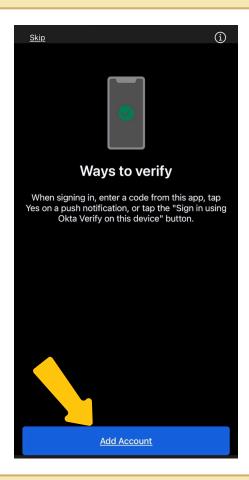

rd (as seen below) you will click your name in the top right corner for a Menu to pop up.



Then click "My Settings" from the drop down menu.



## Select "Manage Security Methods".



Select "Set Up" (or "Set Up Another", if you already have one device added).



You will be prompted to enter your password again for autentication. Once you enter your password, click verify.



A screen with a QR code will appear (seen below). Leave this window open, but we will switch to your mobile device for next steps.



On your mobile device, go to either the Apple App Store or the Google Play Store and search for "Okta Verify" and select download. The application icon is displayed below.



Once downloaded, you will open the application, and select "Get Started".





## Then select "Add Account"



Then select "Organization"



## Then select "Skip"



Then select "Yes Ready to Scan" - your mobile device will likely require you to allow the application to use your camera.



Scan the QR Code on your other device.



We highly reccommend allowing the application to send you push notifications so that when Okta Verify sends you a push, it came come through on your phone without having to navigate to the app.



Now go back to your computer screen and click "continue". Then Enter your personal **non-Vanderbilt email address**. This email will be used in the event that you have lost access to your account and your and then you can choose "Finish".



Now you are in your OneVU dashboard. **Note:** To complete the secondary email address registration, you will want to navigate to your pe