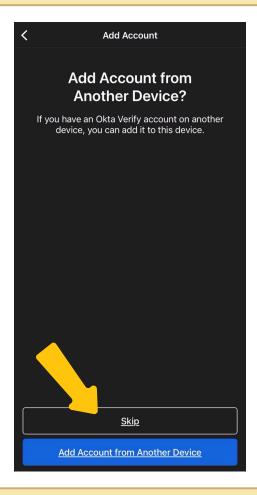

## Then select "Skip"

Then select "Yes Ready to Scan" - your mobile device will likely require you to allow the application to use your camera.

Scan the QR Code on your other device.

We highly reccommend allowing the application to send you push notifications so that when Okta Verify sends you a push, it came come through on your phone without having to navigate to the app.