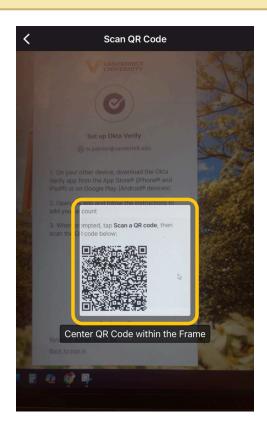

A screen with a QR code will appear (seen below). Leave this window open, but we will switch to your mobile device for next steps.

On your mobile device, go to either the Apple App Store or the Google Play Store and search for "Okta Verify" and select download. The application icon is displayed below.

## Then select "Skip"

Then select "Yes Ready to Scan" - your mobile device will likely require you to allow the application to use your camera.

Scan the QR Code on your other device.

We highly reccommend allowing the application to send you push notifications so that when Okta Verify sends you a push, it came come through on your phone without having to navigate to the app.