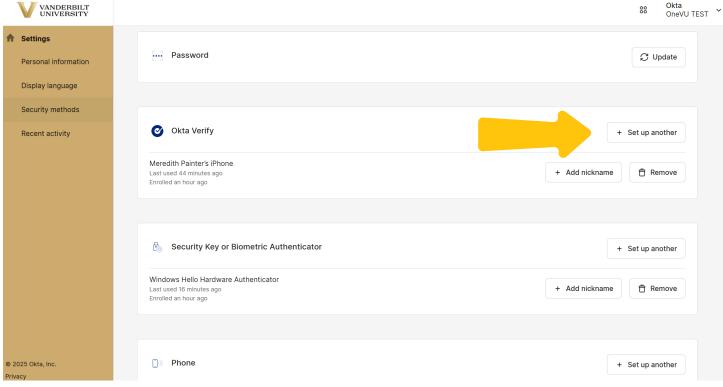

## Select "Manage Security Methods".

Select "Set Up" (or "Set Up Another", if you already have one device added).

You will be prompted to enter your password again for autentication. Once you enter your password, click verify.