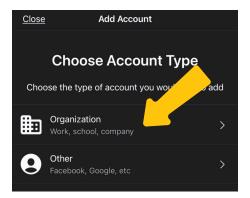

ick your name in the top right corner for a Menu to pop up.



Then click "My Settings" from the drop down menu.



## Select "Manage Security Methods".



Select "Set Up" (or "Set Up Another", if you already have one device added).



You will be prompted to enter your password again for autentication. Once you enter your password, click verify.



A screen with a QR code will appear (seen below). Leave this window open, but we will switch to your mobile device for next steps.



On your mobile device, go to either the Apple App Store or the Google Play Store and search for "Okta Verify" and select download. The application icon is displayed below.



Once downloaded, you will open the application, and select "Get Started".





## Then select "Add Account"



Then select "Organization"



## Then select "Skip"



Then select "Yes Ready to Scan" - your mobile device will likely require you to allow the application to use your camera.



Scan the QR Code on your other device.



We highly reccommend allowing the application to send you push notifications so that when Okta Verify sends you a push, it came come through on your phone without having to navigate to the app.



Now go back to your computer screen and click "continue". Then Enter your personal **non-Vanderbilt email address**. This email will be used in the event that you have lost access to your account and your and then you can choose "Finish".



Now you are in your OneVU dashboard. **Note:** To complete the secondary email address registration, you will want to navigate to your personal email account, find the