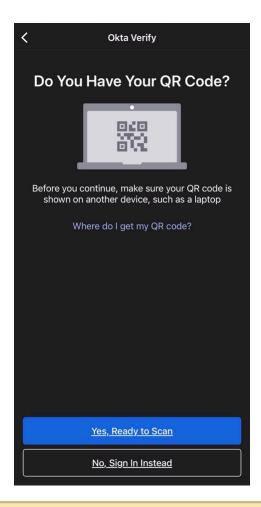

## Then select "Skip"

Then select "Yes Ready to Scan" - your mobile device will likely require you to allow the application to use your camera.

Scan the QR Code on your other device.

We highly reccommend allowing the application to send you push notifications so that when Okta Verify sends you a push, it came come through on your phone without having to navigate to the app.