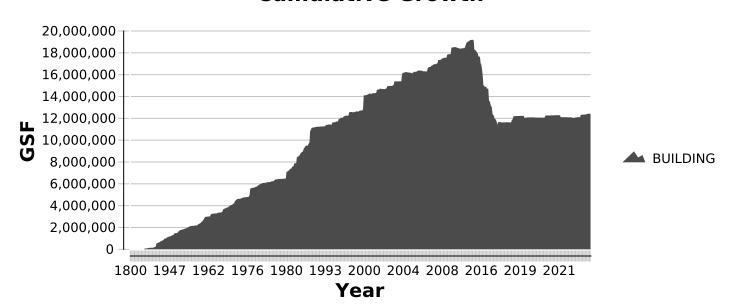

|
| 2023         | 185                | BAKER BLDG             | ADDITION     | BUILDING      | 192      |                    |
| 2023         | 322                | 2803 WEST END AVE      | CORRECTION   | BUILDING      | 323      |                    |
| 2023         | 331                | 114 29TH AVE S         | CORRECTION   | BUILDING      | 47       |                    |
| 2023         | 344                | 117 30TH AVE S         | PURCHASE     | BUILDING      | 1,368    |                    |
|              | or 6 facilities in |                        | . 3.13 132   |               | 63,180   | 12,421,234         |
| 13141 331 10 | , o lacinities il  |                        |              |               | 00,100   | 12,721,237         |

#### **Cumulative Growth**



#### **Annual Growth**



Note: The data supporting this report is generated from AiM Space. Should facility square foot change, VUSP.VUSP\_GROWTH\_DATA need be manually updated.