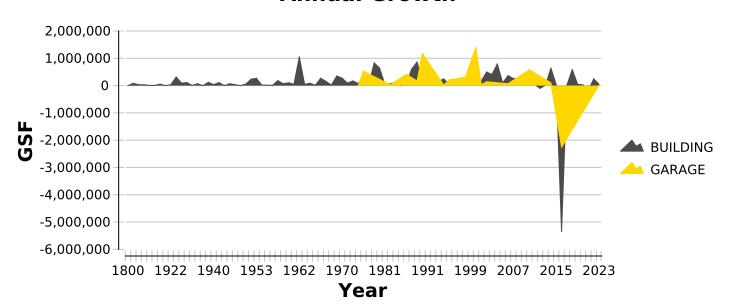

| 185                | BAKER BLDG             | ADDITION     | BUILDING      | 192      |                    |
| 2023         | 322                | 2803 WEST END AVE      | CORRECTION   | BUILDING      | 323      |                    |
| 2023         | 331                | 114 29TH AVE S         | CORRECTION   | BUILDING      | 47       |                    |
| 2023         | 344                | 117 30TH AVE S         | PURCHASE     | BUILDING      | 1,368    |                    |
|              | or 6 facilities in |                        | . 3.13 132   |               | 63,180   | 12,421,234         |
| 13141 331 10 | , o lacinities il  |                        |              |               | 00,100   | 12,721,237         |

#### **Cumulative Growth**



#### **Annual Growth**



Note: The data supporting this report is generated from AiM Space. Should facility square foot change, VUSP.VUSP\_GROWTH\_DATA need be manually updated.