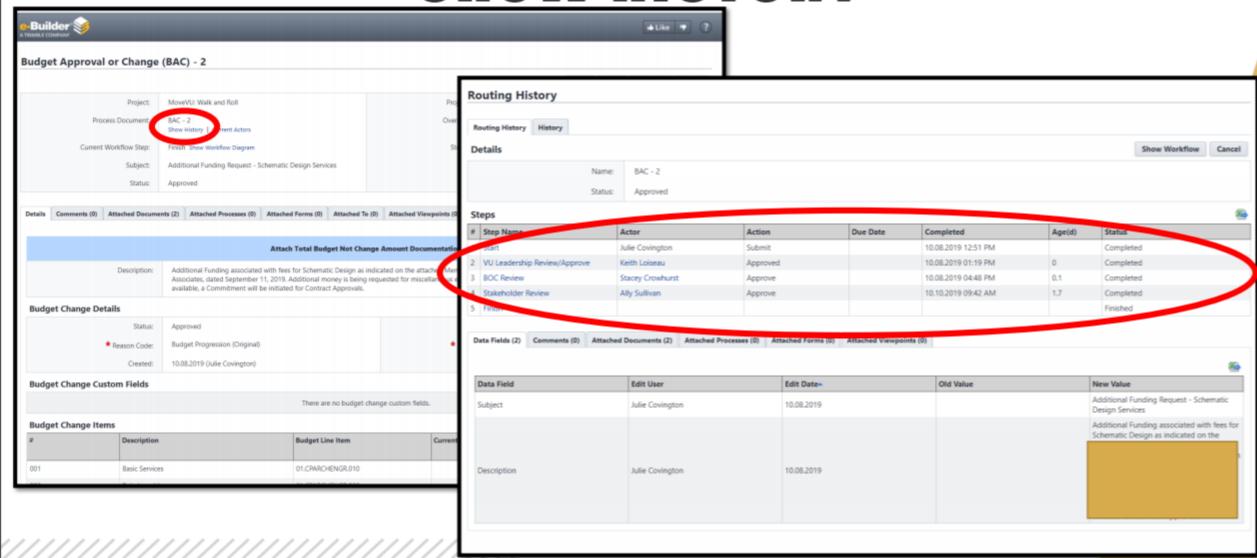

ans that someone in the process ha requested comment from you on the process.



### BUDGET ESTIMATE PROCESS





#### BUILDING MANAGER REVIEW



- Review all the information in the Budget Estimate including Attachments and Comments
- Select the dropdown action to approve or revise.
- Click Take Action.



## BUDGET APPROVAL OR CHANGE (BAC) PROCESS





#### BUILDING MANAGER REVIEW



- Review all the information in the BAC including Attachments and Comments
- Select the dropdown action to approve or revise.
- Click Take Action.



## BUDGET APPROVAL OR CHANGE (BAC) PROCESS





#### **CBO REVIEW**



- Review all the information in the BAC including Attachments and Comments.
- Select the dropdown action to approve or deny
- Click Take
  Action.



# REVIEW APPROVALS UNDER "SHOW HISTORY"



#### **DOCUMENTS**







#### For help, you have 3 options:

- 1. Click the "?" at the top right corner of the screen to get help with basic navigation.
- 2. Contact e-Builder support at (888) 288-5717 or <a href="mailto:support@e-builder.net">support@e-builder.net</a>. You can also find this information under the "?" on the e-Builder Home page.
- 3. Contact your VU Facilities Project Manager or e-Builder Administrator.