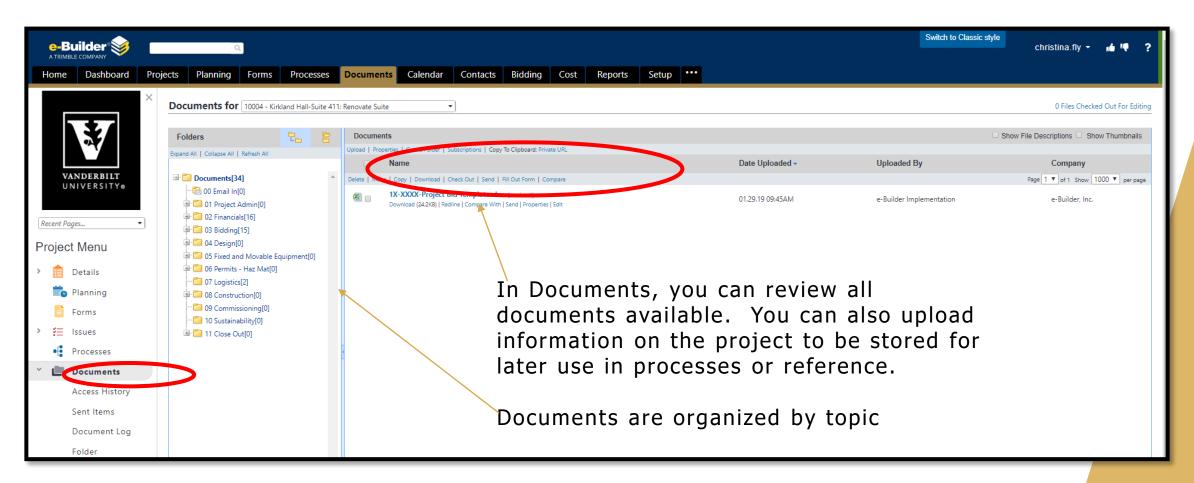

e process ha requested comment from you on the process.



### BUDGET ESTIMATE PROCESS





#### BUILDING MANAGER REVIEW



- Review all the information in the Budget Estimate including Attachments and Comments
- Select the dropdown action to approve or revise.
- Click Take Action.



## BUDGET APPROVAL OR CHANGE (BAC) PROCESS





#### BUILDING MANAGER REVIEW



- Review all the information in the BAC including Attachments and Comments
- Select the dropdown action to approve or revise.
- Click Take Action.



## BUDGET APPROVAL OR CHANGE (BAC) PROCESS





#### **CBO REVIEW**



- Review all the information in the BAC including Attachments and Comments.
- Select the dropdown action to approve or deny
- Click Take
  Action.



# REVIEW APPROVALS UNDER "SHOW HISTORY"



#### **DOCUMENTS**







#### For help, you have 3 options:

- 1. Click the "?" at the top right corner of the screen to get help with basic navigation.
- 2. Contact e-Builder support at (888) 288-5717 or <a href="mailto:support@e-builder.net">support@e-builder.net</a>. You can also find this information under the "?" on the e-Builder Home page.
- 3. Contact your VU Facilities Project Manager or e-Builder Administrator.