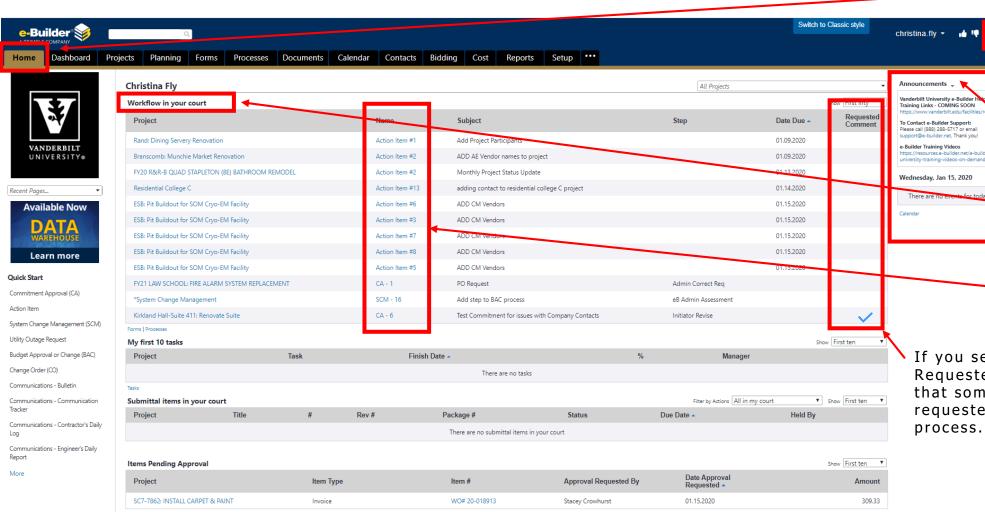

### E-BUILDER HOME SCREEN

The highlighted tab at the top of the page lets you know you are on the HOME screen.

The ? Provides help for the page you are on

Announcements provides important information for users

Workflow in your court has items that you or someone in your role group need to act on.

Select the **Name** and e-Builder will bring you to the screen to act.

If you see a checkmark in the Requested Comment column, this means that someone in the process ha requested comment from you on the process.