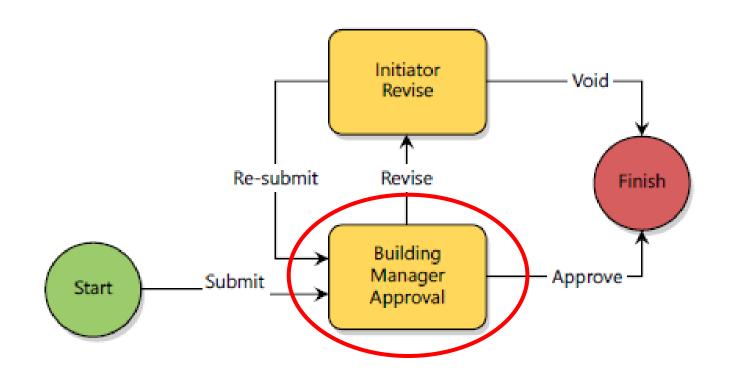

#### BUILDING MANAGER REVIEW

- Review all the information in the Budget Estimate including Attachments and Comments
- Select the dropdown action to approve or revise.
- Click Take Action.