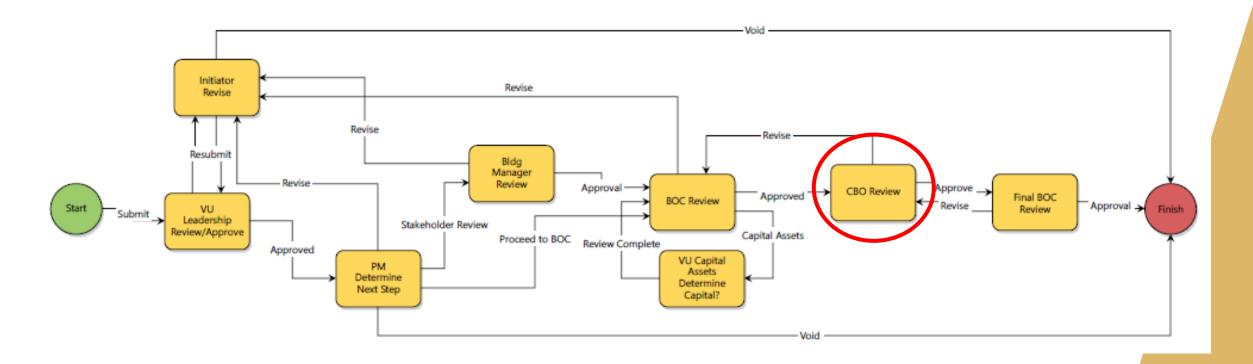

#### **CBO REVIEW**

- Review all the information in the BAC including Attachments and Comments.
- Select the dropdown action to approve or deny
- Click Take
  Action.