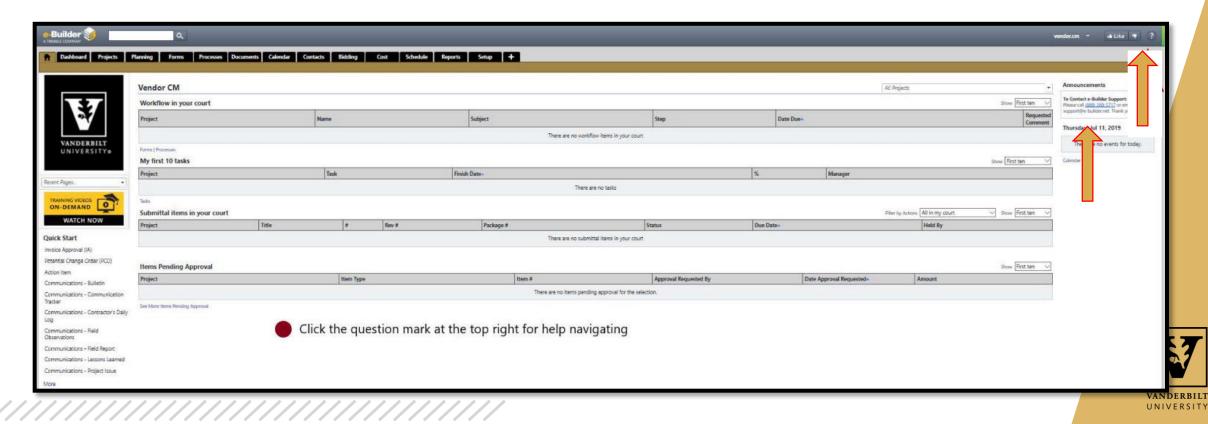

### E-BUILDER HOME SCREEN

The highlighted tab at the top of the page lets you know you are on the HOME screen.

The ? Provides help for the page you are on

Announcements provides important information for users

Workflow in your court has items that you or someone in your role group need to act on.

Select the **Name** and e-Builder will bring you to the screen to act.

If you see a checkmark in the Requested Comment column, this means that someone in the process ha requested comment from you on the process.

#### For help, you have 3 options:

- 1. Click the "?" at the top right corner of the screen to get help with basic navigation.
- 2. Contact e-Builder support at (888) 288-5717 or <a href="mailto:support@e-builder.net">support@e-builder.net</a>. You can also find this information under the "?" on the e-Builder Home page.
- 3. Contact your VU Facilities Project Manager or e-Builder Administrator.