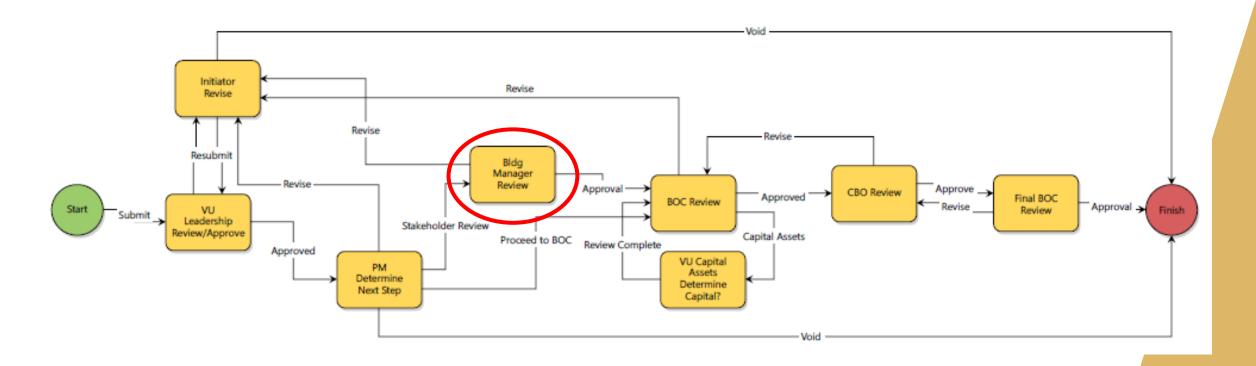

#### BUILDING MANAGER REVIEW

- Review all the information in the BAC including Attachments and Comments
- Select the dropdown action to approve or revise.
- Click Take Action.