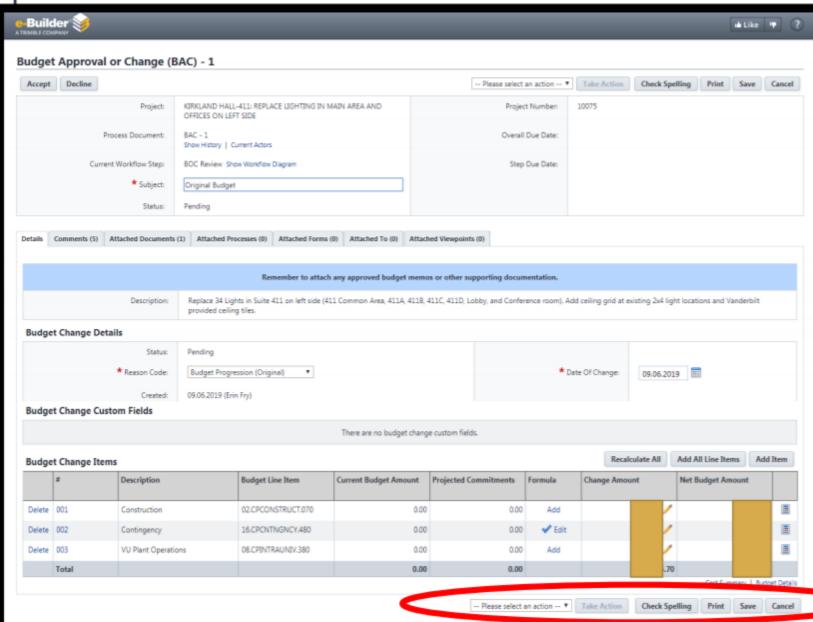

s that you or someone in your role group need to act on.

Select the **Name** and e-Builder will bring you to the screen to act.

If you see a checkmark in the Requested Comment column, this means that someone in the process ha requested comment from you on the process.



### BUDGET ESTIMATE PROCESS





#### BUILDING MANAGER REVIEW



- Review all the information in the Budget Estimate including Attachments and Comments
- Select the dropdown action to approve or revise.
- Click Take Action.



## BUDGET APPROVAL OR CHANGE (BAC) PROCESS





#### BUILDING MANAGER REVIEW



- Review all the information in the BAC including Attachments and Comments
- Select the dropdown action to approve or revise.
- Click Take Action.



## BUDGET APPROVAL OR CHANGE (BAC) PROCESS





#### **CBO REVIEW**



- Review all the information in the BAC including Attachments and Comments.
- Select the dropdown action to approve or deny
- Click Take
  Action.



# REVIEW APPROVALS UNDER "SHOW HISTORY"



#### **DOCUMENTS**







#### For help, you have 3 options:

- 1. Click the "?" at the top right corner of the screen to get help with basic navigation.
- 2. Contact e-Builder support at (888) 288-5717 or <a href="mailto:support@e-builder.net">support@e-builder.net</a>. You can also find this information under the "?" on the e-Builder Home page.
- 3. Contact your VU Facilities Project Manager or e-Builder Administrator.