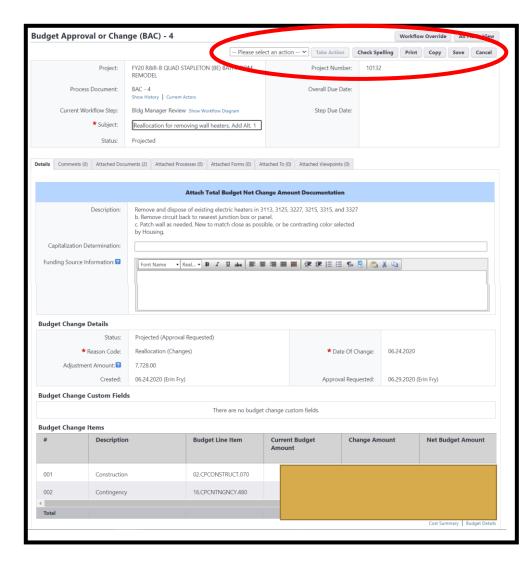

#### BUILDING MANAGER REVIEW

- Review all the information in the BAC including Attachments and Comments
- Select the dropdown action to approve or revise.
- Click Take Action.