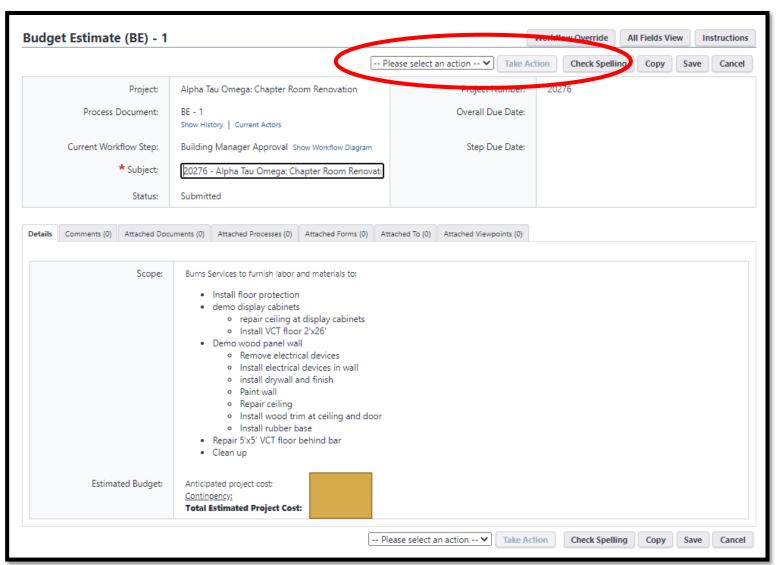

#### BUILDING MANAGER REVIEW

- Review all the information in the Budget Estimate including Attachments and Comments
- Select the dropdown action to approve or revise.
- Click Take Action.