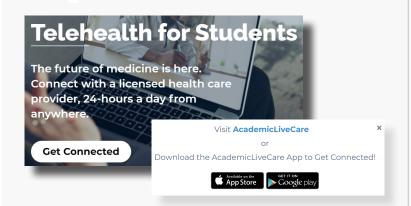

## How to Sign Up

Visit academiclivecare.com, click 'Get Connected' and then 'Visit Amwell' in the pop-up window.

2 Sign Up for AcademicLiveCare using your school email address or Log In if you already have an account.