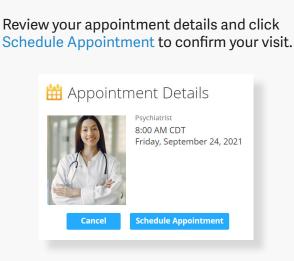

### How to Get Care

For all other care, schedule a virtual visit by selecting your preferred date to see a list of available providers and appointment times. Or, find a specific provider by using the search and filter tools.