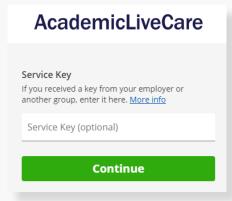

3 Complete your profile.

When prompted to enter a Service Key, enter **ALC** and press 'Continue'. The service key unlocks all AcademicLiveCare services available to you. When a service key is not entered, an error message will appear after sign-up is complete. If you see this message, click Add a Service Key and enter **ALC**.