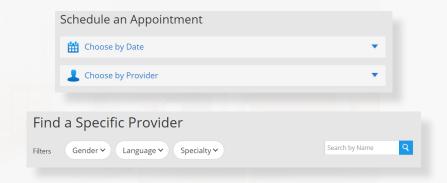

### How to Get Care

For all other care, schedule a virtual visit by selecting your preferred date to see a list of available providers and appointment times. Or, find a specific provider by using the search and filter tools.