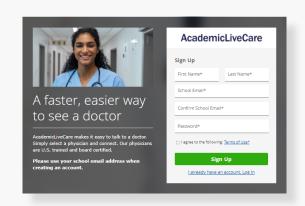

## How to Sign Up

Visit academiclivecare.com, click 'Get Connected' and then 'Visit Amwell' in the pop-up window.

2 Sign Up for AcademicLiveCare using your school email address or Log In if you already have an account.