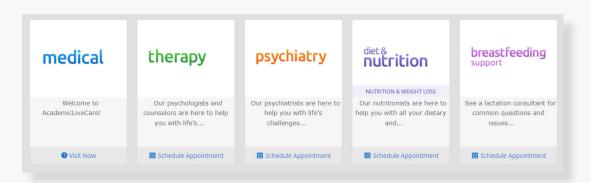

#### How to Get Care

Your Home Page will reflect all services available to you. Select the care applicable to your needs.

For Medical/Urgent Care, click 'Get Started' to see the first available provider or find a specific provider by using the search and filter tools.

### How to Get Care

For all other care, schedule a virtual visit by selecting your preferred date to see a list of available providers and appointment times. Or, find a specific provider by using the search and filter tools.