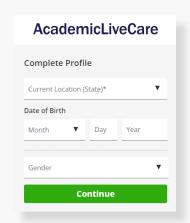

3 Complete your profile.

When prompted to enter a Service Key, enter **ALC** and press 'Continue'. The service key unlocks all AcademicLiveCare services available to you. When a service key is not entered, an error message will appear after sign-up is complete. If you see this message, click Add a Service Key and enter **ALC**.