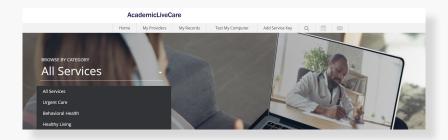

#### How to Get Care

Your Home Page will reflect all services available to you. Select the care applicable to your needs.

For Medical/Urgent Care, click 'Get Started' to see the first available provider or find a specific provider by using the search and filter tools.