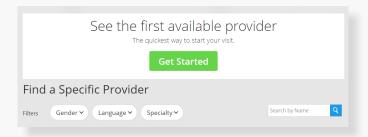

#### How to Get Care

Your Home Page will reflect all services available to you. Select the care applicable to your needs.

For Medical/Urgent Care, click 'Get Started' to see the first available provider or find a specific provider by using the search and filter tools.