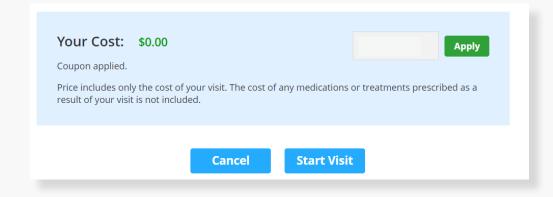

Provide details about your visit and acknowledge that you have read the Notice of Privacy Practies and agree to the Terms of Use.

On the payment screen, enter Coupon Code **ALCVANDY2324** and click 'Apply' to make the cost of your visit free. Click 'Start Visit' to be connected to the provider.

At the time of your appointment, right before you are connected to the provider, you will be asked to provide details about your visit.

Enter Coupon Code **ALCVANDY2324** and click 'Apply' to make the cost of your visit free. Click 'Start Visit' to be connected to the provider.