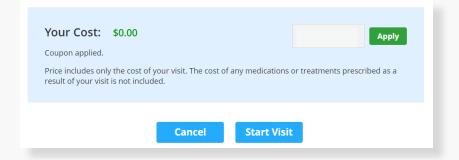

At the time of your appointment, right before you are connected to the provider, you will be asked to provide details about your visit.

Enter Coupon Code **ALCVANDY2324** and click 'Apply' to make the cost of your visit free. Click 'Start Visit' to be connected to the provider.