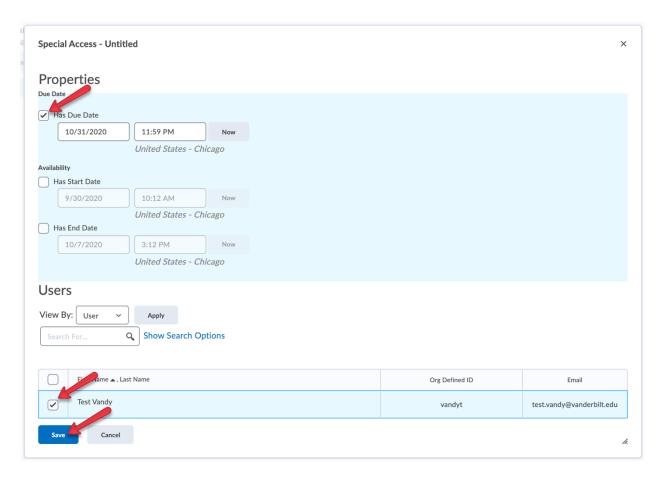

## Vanderbilt University Center for Teaching

4. Enter the new criteria and select a student or students. Click Save.