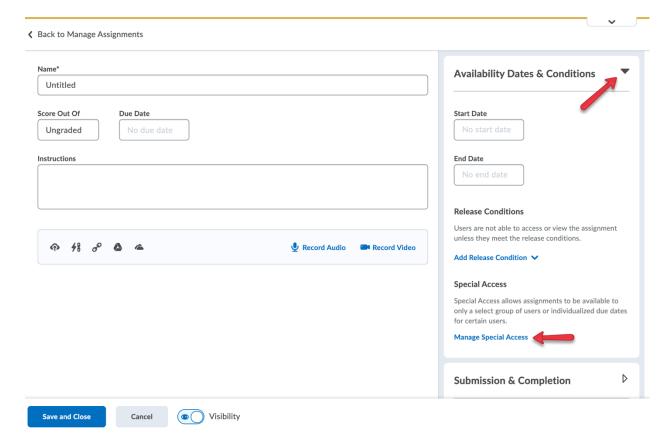

## Providing Special Access to an Assignment

- 1. Go into the **Edit** page of the assignment.
- 2. Click on the **Availability Dates and Conditions widget** to expand it.
- 3. Click on Manage Special Access.