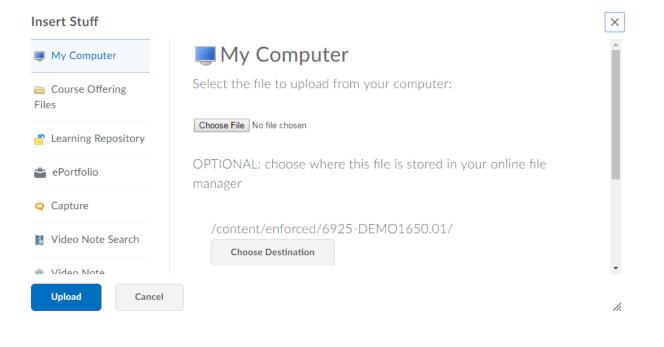

2) Use the left-hand navigation to select what type of stuff to insert. Some of the stuff you can insert is:

My Computer (files from your computer), Video Note (a quick webcam recording), YouTube, Flickr, Link (website address), Embed Code (an html code from another website)

3) After selecting/uploading the file or item you want to insert, click **Insert**. For this example, a file from My Computer is being inserted.

| Insert Stuff             |                                                                   | ×  |
|--------------------------|-------------------------------------------------------------------|----|
| My Computer              | My Computer                                                       | Â  |
| Course Offering<br>Files | Properties Source: /content/enforced/6925-DEMO1650.01/Spring2016- |    |
| 占 Learning Repository    | DropInSupport.xlsx                                                |    |
| 🖀 ePortfolio             | Link Text:                                                        |    |
| <b>Q</b> Capture         | Refresh Preview                                                   |    |
| 🛃 Video Note Search      | /content/enforced/6925-DEMO1650.01/Spring2016-                    |    |
| Wideo Note               | DropInSupport.xlsx                                                | -  |
| Insert<br>Back           | Cancel                                                            | h. |