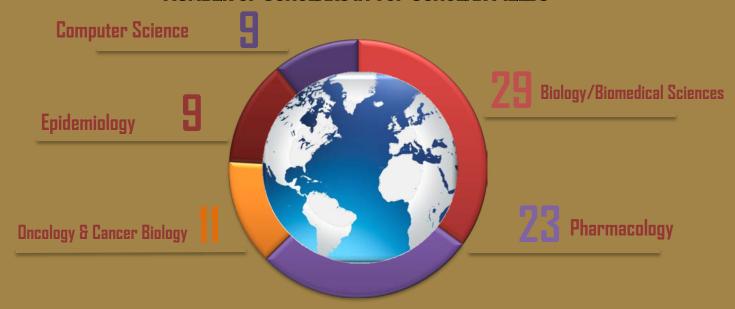

# International Student & Scholar Services

Fall 2016 Snapshot Vanderbilt University

# Where do we come from?

International Student & Scholar Services serves to be the primary resource for non-immigrant students and scholars at Vanderbilt University.

**Total New Enrollment** 

Fall 2014 **411** 

Fall 2015 464

Fall 2016

484

117 COUNTRIES

# WHO ARE WE?

#### Students: 1810



540 Undergraduates

921 Graduates

40 Non-Degree

290 Post Completion OPT

19 Fulbright & Other



### Scholars: 291

**247 Research Scholars** 

**20 Short Term Scholars** 

**19 Student Interns** 

**5** Professors

# WHAT DO WE STUDY/RESEARCH?

**TOP MAJOR FIELDS - STUDENTS** 



#### NUMBER OF SCHOLARS IN TOP SCHOLAR FIELDS



# **HOW MANY DEPENDENTS?**



126 Children
717 Samuses