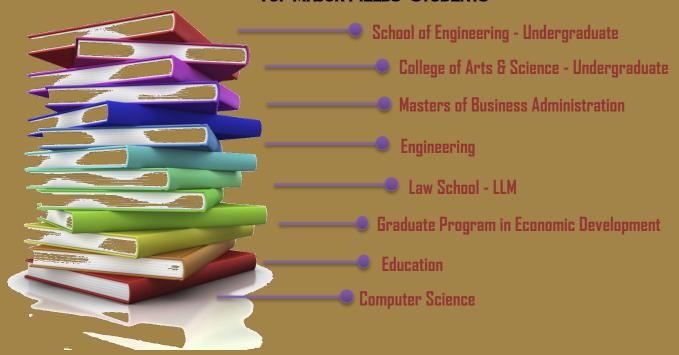

# International Student & Scholar Services

Fall 2016 Snapshot Vanderbilt University

# Where do we come from?

International Student & Scholar Services serves to be the primary resource for non-immigrant students and scholars at Vanderbilt University.

**Total New Enrollment** 

Fall 2014 **411** 

Fall 2015 464

Fall 2016

484

117 COUNTRIES

# WHO ARE WE?

#### Students: 1810



540 Undergraduates

921 Graduates

40 Non-Degree

290 Post Completion OPT

19 Fulbright & Other



### Scholars: 291

**247 Research Scholars** 

**20 Short Term Scholars** 

**19 Student Interns** 

**5** Professors

# WHAT DO WE STUDY/RESEARCH?

**TOP MAJOR FIELDS - STUDENTS** 



#### NUMBER OF SCHOLARS IN TOP SCHOLAR FIELDS



# **HOW MANY DEPENDENTS?**



126 Children
717 Samuses