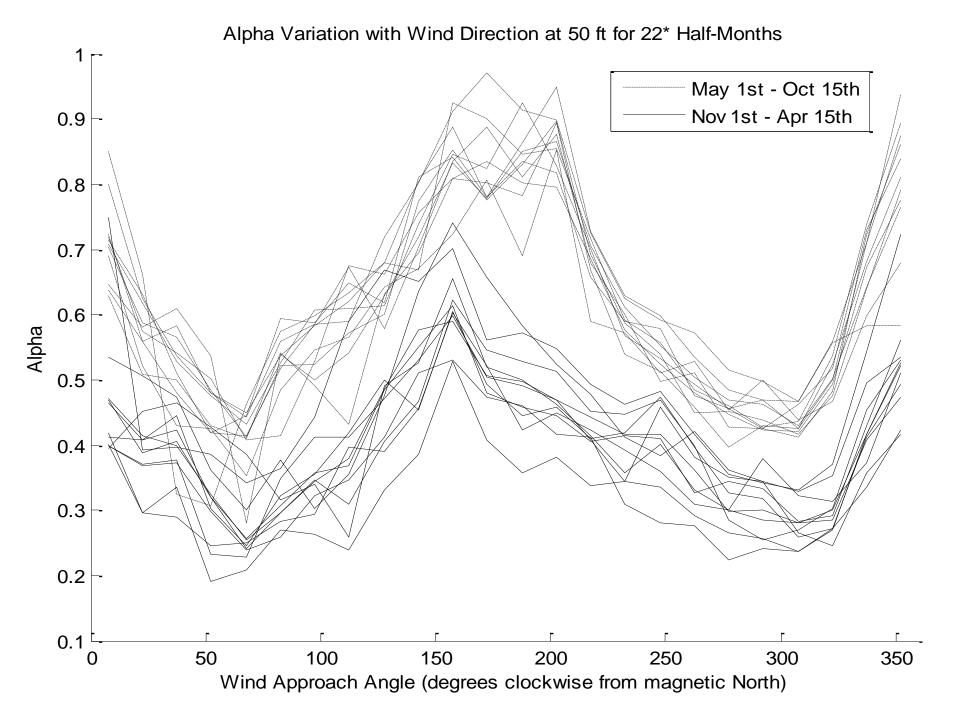

| 81.9%              | 77.7%        | 77.1%       |  |
| Oct 10 1st Half   | 89.4%                                    | 76.2%              | 70.9%        | 69.8%       |  |
| Oct 10 2nd Half   | 92.7%                                    | 81.8%              | 77.6%        | 76.7%       |  |
| Nov 10 1st Half   | 84.0%                                    | 71.4%              | 67.3%        | 64.2%       |  |
| Nov 10 2nd Half   | 94.9%                                    | 88.7%              | 86.3%        | 84.5%       |  |
| Dec 10 1st Half   | 89.5%                                    | 79.7%              | 76.9%        | 72.6%       |  |
| Dec 10 2nd Half   | 79.8%                                    | 68.8%              | 65.2%        | 58.6%       |  |









## **Kestrel Turbine Energy Production Curve**



 $y = -6.725E - 07x^6 + 3.533E - 05x^5 - 6.751E - 04x^4 + 5.397E - 03x^3 - 1.399E - 02x^2 + 1.410E - 02x - 8.869E - 04x^2 + 1.410E - 02x - 1000E - 02x^2 + 1$ 

## **Kestrel Turbine Efficiency w/ Windspeed**



| Period             | Available Energy (kWh) | Expected Generation (kWh) | Expected Efficiency |
|--------------------|------------------------|---------------------------|---------------------|
| Jan '12 1st Half   | 293.62                 | 104.53                    | 36%                 |
| Jan '12 2nd Half   | 199.90                 | 66.35                     | 33%                 |
| Feb '11 1st Half   | 133.05                 | 51.02                     | 38%                 |
| Feb '11 2nd Half   | 395.30