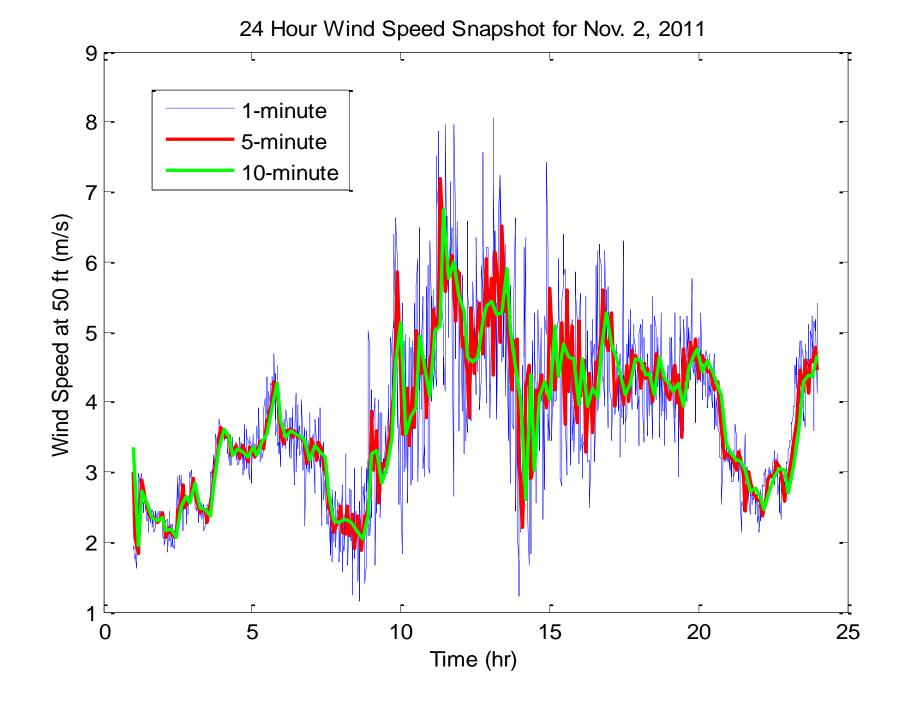

## Comprehensive Love Circle Analysis IV

26 December 2012

|                   | Percent of Data Retained After Removing: |                    |              |             |  |
|-------------------|------------------------------------------|--------------------|--------------|-------------|--|
| Period            | Velocity = 0                             | Velocity < 1.5 m/s | > 30° Spread | Alpha < 0.1 |  |
| Jan 12 1st Half   | 84.6%                                    | 79.2%              | 72.4%        | 71.2%       |  |
| Jan 12 2nd Half   | 30.3%                                    | 28.9%              | 25.5%        | 24.7%       |  |
| Feb 11 1st Half   | 54.0%                                    | 45.4%              | 44.4%        | 35.7%       |  |
| Feb 11 2nd Half   | 82.2%                                    | 76.0%              | 74.9%        | 68.4%       |  |
| March 11 1st Half | 97.3%                                    | 92.1%              | 88.8%        | 86.9%       |  |
| March 11 2nd Half | 97.8%                                    | 92.8%              | 89.1%        | 87.0%       |  |
| April 11 1st Half | 99.1%                                    | 95.2%              | 90.7%        | 88.6%       |  |
| April 11 2nd Half | 99.8%                                    | 97.9%              | 95.9%        | 95.9%       |  |
| May 11 1st Half   | 99.3%                                    | 89.3%              | 79.6%        | 79.3%       |  |
| May 11 2nd Half   | 99.6%                                    | 87.2%              | 78.2%        | 78.0%       |  |
| Jun 11 1st Half   | 97.9%                                    | 76.3%              | 63.6%        | 63.2%       |  |
| Jun 11 2nd Half   | 99.2%                                    | 88.2%              | 78.0%        | 77.9%       |  |
| Jul 10 1st Half   | 90.6%                                    | 76.7%              | 72.8%        | 72.2%       |  |
| Jul 10 2nd Half   | 93.2%                                    | 84.2%              | 81.3%        | 81.0%       |  |
| Aug 10 1st Half   | 87.6%                                    | 71.1%              | 64.5%        | 64.0%       |  |
| Aug 10 2nd Half   | 90.3%                                    | 79.0%              | 75.3%        | 75.0%       |  |
| Sep 10 1st Half   | 86.0%                                    | 75.0%              | 69.8%        | 69.4%       |  |
| Sep 10 2nd Half   | 90.8%                                    | 81.9%              | 77.7%        | 77.1%       |  |
| Oct 10 1st Half   | 89.4%                                    | 76.2%              | 70.9%        | 69.8%       |  |
| Oct 10 2nd Half   | 92.7%                                    | 81.8%              | 77.6%        | 76.7%       |  |
| Nov 10 1st Half   | 84.0%                                    | 71.4%              | 67.3%        | 64.2%       |  |
| Nov 10 2nd Half   | 94.9%                                    | 88.7%              | 86.3%        | 84.5%       |  |
| Dec 10 1st Half   | 89.5%                                    | 79.7%              | 76.9%        | 72.6%       |  |
| Dec 10 2nd Half   | 79.8%                                    | 68.8%              | 65.2%        | 58.6%       |  |