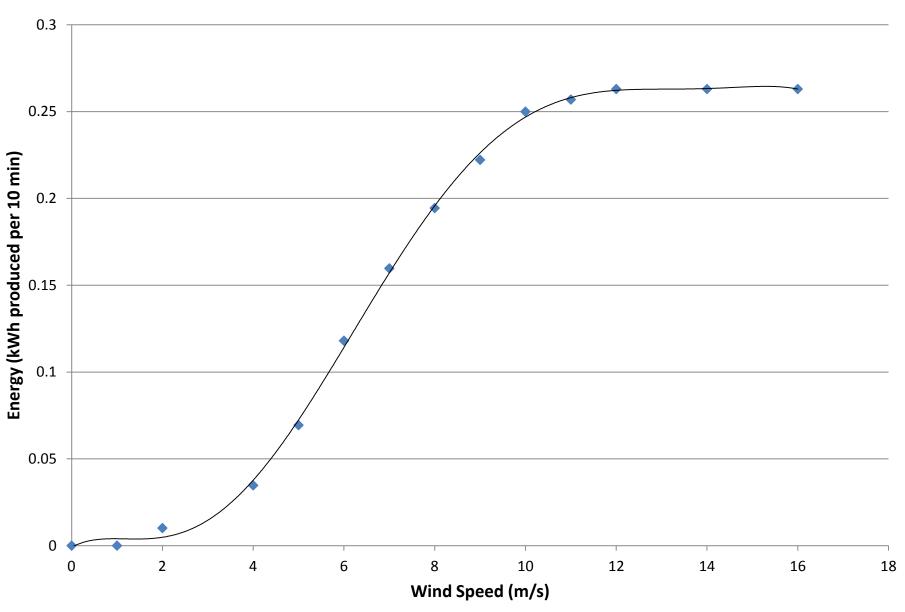

## **Kestrel Turbine Energy Production Curve**

 $y = -6.725E - 07x^6 + 3.533E - 05x^5 - 6.751E - 04x^4 + 5.397E - 03x^3 - 1.399E - 02x^2 + 1.410E - 02x - 8.869E - 04x^2 + 1.410E - 02x - 1000E - 02x^2 + 1$ 