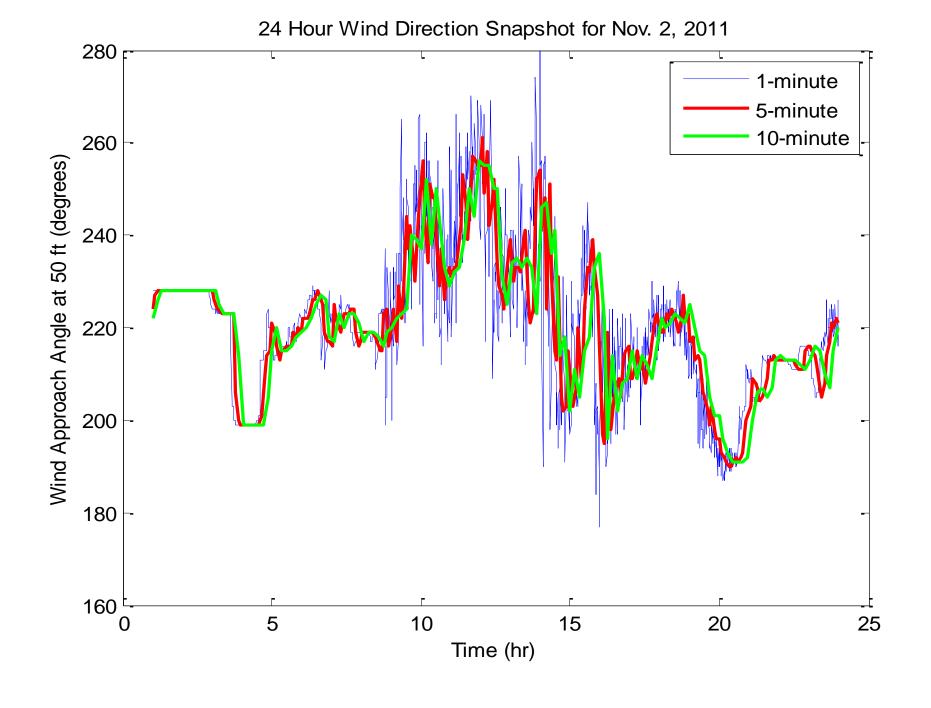

## Comprehensive Love Circle Analysis IV

26 December 2012

|                   | Percent of Data Retained After Removing: |                    |              |             |  |
|-------------------|------------------------------------------|--------------------|--------------|-------------|--|
| Period            | Velocity = 0                             | Velocity < 1.5 m/s | > 30° Spread | Alpha < 0.1 |  |
| Jan 12 1st Half   | 84.6%                                    | 79.2%              | 72.4%        | 71.2%       |  |
| Jan 12 2nd Half   | 30.3%                                    | 28.9%              | 25.5%        | 24.7%       |  |
| Feb 11 1st Half   | 54.0%                                    | 45.4%              | 44.4%        | 35.7%       |  |
| Feb 11 2nd Half   | 82.2%                                    | 76.0%              | 74.9%        | 68.4%       |  |
| March 11 1st Half | 97.3%                                    | 92.1%              | 88.8%        | 86.9%       |  |
| March 11 2nd Half | 97.8%                                    | 92.8%              | 89.1%        | 87.0%       |  |
| April 11 1st Half | 99.1%                                    | 95.2%              | 90.7%        | 88.6%       |  |
| April 11 2nd Half | 99.8%                                    | 97.9%              | 95.9%        | 95.9%       |  |
| May 11 1st Half   | 99.3%                                    | 89.3%              | 79.6%        | 79.3%       |  |
| May 11 2nd Half   | 99.6%                                    | 87.2%              | 78.2%        | 78.0%       |  |
| Jun 11 1st Half   | 97.9%                                    | 76.3%              | 63.6%        | 63.2%       |  |
| Jun 11 2nd Half   | 99.2%                                    | 88.2%              | 78.0%        | 77.9%       |  |
| Jul 10 1st Half   | 90.6%                                    | 76.7%              | 72.8%        | 72.2%       |  |
| Jul 10 2nd Half   | 93.2%                                    | 84.2%              | 81.3%        | 81.0%       |  |
| Aug 10 1st Half   | 87.6%                                    | 71.1%              | 64.5%        | 64.0%       |  |
| Aug 10 2nd Half   | 90.3%                                    | 79.0%              | 75.3%        | 75.0%       |  |
| Sep 10 1st Half   | 86.0%                                    | 75.0%              | 69.8%        | 69.4%       |  |
| Sep 10 2nd Half   | 90.8%                                    | 81.9%              | 77.7%        | 77.1%       |  |
| Oct 10 1st Half   | 89.4%                                    | 76.2%              | 70.9%        | 69.8%       |  |
| Oct 10 2nd Half   | 92.7%                                    | 81.8%              | 77.6%        | 76.7%       |  |
| Nov 10 1st Half   | 84.0%                                    | 71.4%              | 67.3%        | 64.2%       |  |
| Nov 10 2nd Half   | 94.9%                                    | 88.7%              | 86.3%        | 84.5%       |  |
| Dec 10 1st Half   | 89.5%                                    | 79.7%              | 76.9%        | 72.6%       |  |
| Dec 10 2nd Half   | 79.8%                                    | 68.8%              | 65.2%        | 58.6%       |  |