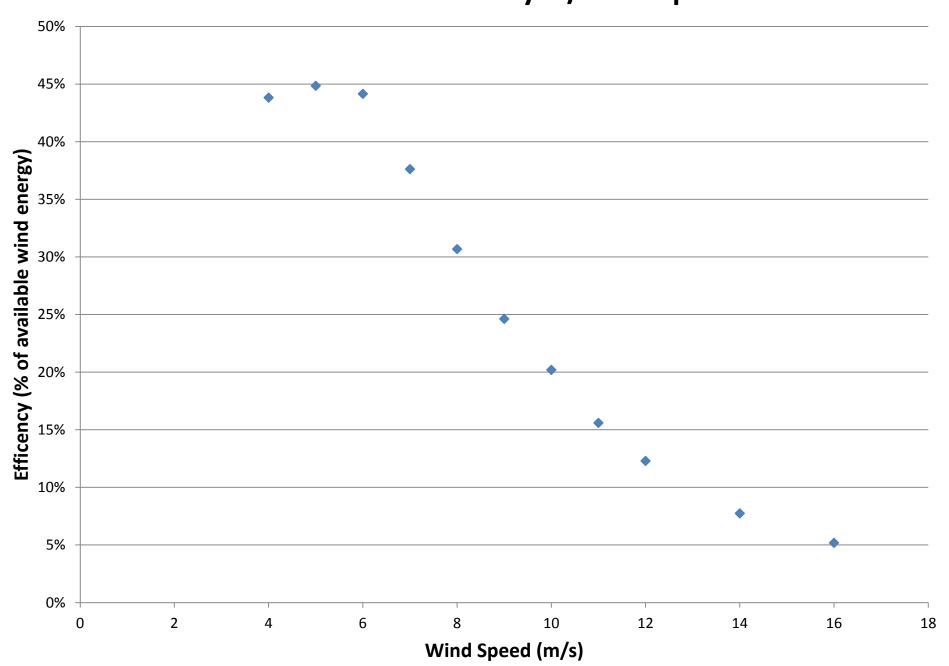

## **Kestrel Turbine Efficiency w/ Windspeed**

| Period             | Available Energy (kWh) | Expected Generation (kWh) | Expected Efficiency |
|--------------------|------------------------|---------------------------|---------------------|
| Jan '12 1st Half   | 293.62                 | 104.53                    | 36%                 |
| Jan '12 2nd Half   | 199.90                 | 66.35                     | 33%                 |
| Feb '11 1st Half   | 133.05                 | 51.02                     | 38%                 |
| Feb '11 2nd Half   | 395.30                 | 126.25                    | 32%                 |
| March '11 1st Half | 368.85                 | 137.16                    | 37%                 |
| March '11 2nd Half | 332.44                 | 128.58                    | 39%                 |
| April '11 1st Half | 613.82                 | 185.35                    | 30%                 |
| April '11 2nd Half | 513.97                 | 177.82                    | 35%                 |
| May '11 1st Half   | 141.11                 | 59.98                     | 43%                 |
| May '11 2nd Half   | 238.96                 | 85.41                     | 36%                 |
| Jun '11 1st Half   | 59.84                  | 25.08                     | 42%                 |
| Jun '11 2nd Half   | 183.58                 | 75.11                     | 41%                 |
| Jul '10 1st Half   | 84.48                  | 35.74                     | 42%                 |
| Jul '10 2nd Half   | 115.30                 | 49.80                     | 43%                 |
| Aug '10 1st Half   | 51.54                  | 19.39                     | 38%                 |
| Aug '10 2nd Half   | 81.57                  | 35.23                     | 43%                 |
| Sep '10 1st Half   | 80.64                  | 34.19                     | 42%                 |
| Sep '10 2nd Half   | 108.70                 | 46.45                     | 43%                 |
| Oct '10 1st Half   | 101.24                 | 44.39                     | 44%                 |
| Oct '10 2nd Half   | 245.71                 | 85.86                     | 35%                 |
| Nov '10 1st Half   | 106.38                 | 45.18                     | 42%                 |
| Nov '10 2nd Half   | 359.81                 | 125.06                    | 35%                 |
| Dec '10 1st Half   | 313.33                 | 110.36                    | 35%                 |
| Dec '10 2nd Half   | 184.98                 | 70.75                     | 38%                 |