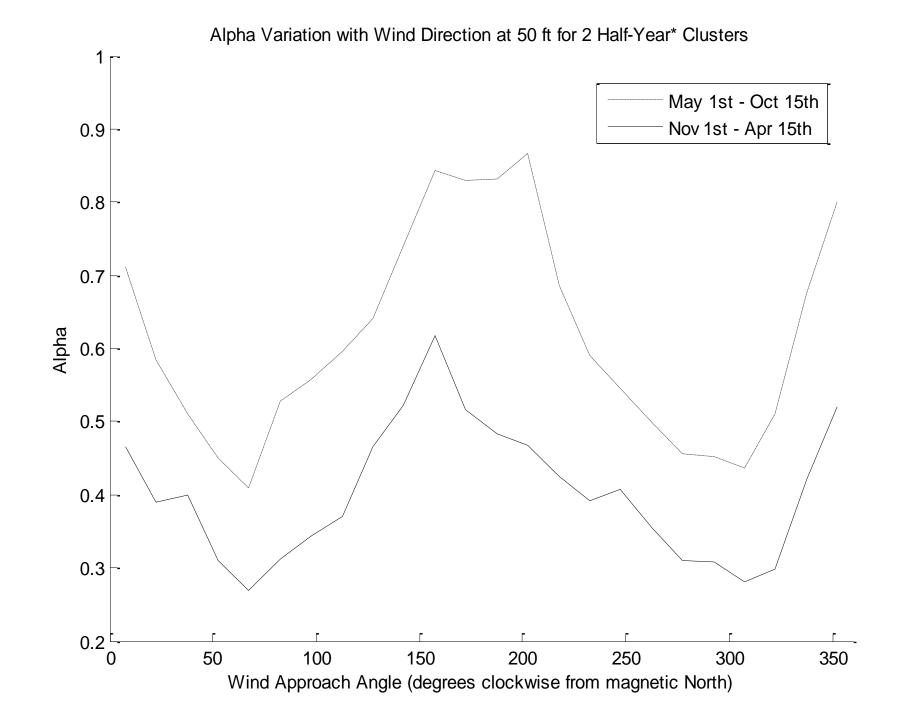

| 81.9%              | 77.7%        | 77.1%       |  |
| Oct 10 1st Half   | 89.4%                                    | 76.2%              | 70.9%        | 69.8%       |  |
| Oct 10 2nd Half   | 92.7%                                    | 81.8%              | 77.6%        | 76.7%       |  |
| Nov 10 1st Half   | 84.0%                                    | 71.4%              | 67.3%        | 64.2%       |  |
| Nov 10 2nd Half   | 94.9%                                    | 88.7%              | 86.3%        | 84.5%       |  |
| Dec 10 1st Half   | 89.5%                                    | 79.7%              | 76.9%        | 72.6%       |  |
| Dec 10 2nd Half   | 79.8%                                    | 68.8%              | 65.2%        | 58.6%       |  |









## **Kestrel Turbine Energy Production Curve**



 $y = -6.725E - 07x^6 + 3.533E - 05x^5 - 6.751E - 04x^4 + 5.397E - 03x^3 - 1.399E - 02x^2 + 1.410E - 02x - 8.869E - 04x^2 + 1.410E - 02x - 1000E - 02x^2 + 1$ 

## **Kestrel Turbine Efficiency w/ Windspeed**



| Period             | Available Energy (kWh) | Expected Generation (kWh) | Expected Efficiency |
|--------------------|------------------------|---------------------------|---------------------|
| Jan '12 1st Half   | 293.62                 | 104.53                    | 36%                 |
| Jan '12 2nd Half   | 199.90                 | 66.35                     | 33%                 |
| Feb '11 1st Half   | 133.05                 | 51.02                     | 38%                 |
| Feb '11 2nd Half   | 395.30                 |